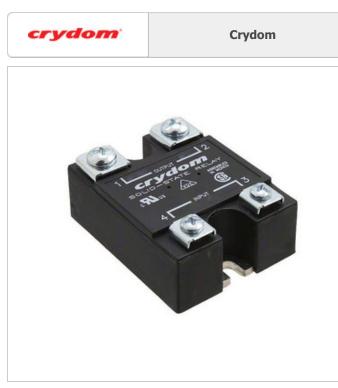

## DC60SA7 Details PDF

**DC60SA7** 

Part Number: Manufacturer/Brand: Product description

Datasheets:

RoHs Status Ship From Shipment Way

| Crydom                       |  |  |
|------------------------------|--|--|
| SSR RELAY SPST-NO 7A 3-60V   |  |  |
| n 1.DC60SA7.pdf              |  |  |
| DC60SA7.pdf                  |  |  |
| m 3.DC60SA7.pdf              |  |  |
| 💒 Lead free / RoHS Compliant |  |  |
| Hong Kong                    |  |  |
| DHL/Fedex/TNT/UPS/EMS        |  |  |

## **REQUEST FOR QUOTATION**

. . . . . . . .

Image may be representation. See specifications for product details.

|                                | Specifications of DC60SA7                             |
|--------------------------------|-------------------------------------------------------|
|                                |                                                       |
| PART NUMBER                    | DC60SA7                                               |
| MANUFACTURER                   | Crydom                                                |
| DESCRIPTION                    | SSR RELAY SPST-NO 7A 3-60V                            |
| LEAD FREE STATUS / ROHS STATUS | Lead free / RoHS Compliant                            |
| DATA SHEET                     | I.DC60SA7.pdfImage: 2.DC60SA7.pdfImage: 3.DC60SA7.pdf |
| VOLTAGE - LOAD                 | 3V ~ 60V                                              |
| VOLTAGE - INPUT                | 90 ~ 280VAC                                           |
| TERMINATION STYLE              | Screw Terminal                                        |
| SUPPLIER DEVICE PACKAGE        | -                                                     |
| SERIES                         | DC60                                                  |
| PACKAGING                      | Bulk                                                  |
| PACKAGE / CASE                 | Hockey Puck                                           |
| OUTPUT TYPE                    | DC                                                    |
| OTHER NAMES                    | CC1152                                                |
| MOUNTING TYPE                  | Chassis Mount                                         |
| LOAD CURRENT                   | 7A                                                    |
| LEAD FREE STATUS / ROHS STATUS | Lead free / RoHS Compliant                            |
| DETAILED DESCRIPTION           | Solid State Relay SPST-NO (1 Form A) Hockey Puck      |
| CIRCUIT                        | SPST-NO (1 Form A)                                    |