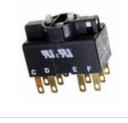

# A0154B

Manufacturers: APEM Inc. Description: CONTACT BLOCK DPST-NC 1.5A 250V

In stock: Out stock

**RFQ** 

### A0154BD

Manufacturers: APEM Inc.

Description: CONTACT BLOCK DPST-NC 1.5A 250V In stock: 318 pcs

**RFQ** 