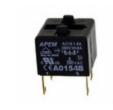

#### A0155B Manufacturers: APEM Inc.

Description: CONTACT BLOCK 3PDT 6A 250V In stock: Out stock

**RFQ** 

Manufacturers: APEM Inc.

Description: 16MM RECTANGULAR SCREEN WHITE In stock: Out stock

**RFQ** 