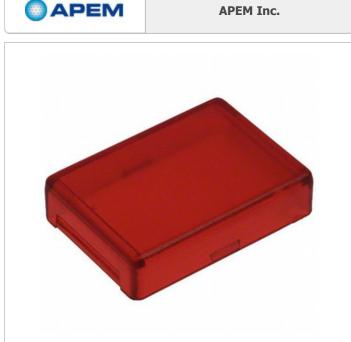

#### A0161B

Part Number:

Manufacturer/Brand:

Product description

Ship From Shipment Way

Datasheets:

RoHs Status

A0161B APEM Inc.

SCREEN RED RECTANGULAR

A0161B.pdf

Lead free / RoHS Compliant

Hong Kong

DHL/Fedex/TNT/UPS/EMS

#### Specifications of A0161R

**REQUEST FOR QUOTATION** 

|                                                      | Spacifications of AIII618                |
|------------------------------------------------------|------------------------------------------|
|                                                      | Specifications of AU161B                 |
|                                                      |                                          |
| PART NUMBER                                          | A0161B                                   |
| MANUFACTURER                                         | APEM Inc.                                |
| DESCRIPTION                                          | SCREEN RED RECTANGULAR                   |
| LEAD FREE STATUS / ROHS STATUS                       | Lead free / RoHS Compliant               |
| DATA SHEET                                           | A0161B.pdf                               |
| SHAPE                                                | Rectangular                              |
| SERIES                                               | A01                                      |
| REQUIRES                                             | Switch Body                              |
| OTHER NAMES                                          | 679-1340                                 |
| MOISTURE SENSITIVITY LEVEL (MSL)                     | 1 (Unlimited)                            |
| LEAD FREE STATUS / ROHS STATUS                       | Lead free / RoHS Compliant               |
| DETAILED DESCRIPTION                                 | Configurable Switch Lens Red Rectangular |
| COLOR                                                | Red                                      |
| (SELECT FIRST, THEN APPLY FILTERS) COMPATIBLE SERIES | Apem, A01                                |
|                                                      |                                          |