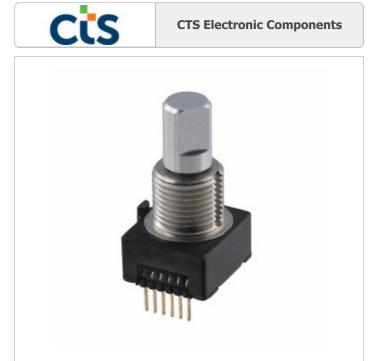

#### 291V1022F624AB

Part Number:

Manufacturer/Brand: Product description

Datasheets: RoHs Status

Shipment Way

Ship From

291V1022F624AB

CTS Electronic Components

ROTARY ENCODER OPTICAL 6PPR

291V1022F624AB.pdf

Lead free / RoHS Compliant Hong Kong

DHL/Fedex/TNT/UPS/EMS

# **REQUEST FOR QUOTATION**

| PART NUMBER  MANUFACTURER  CTS Electronic Components  DESCRIPTION  ROTARY ENCODER OPTICAL 6PPR  LEAD FREE STATUS / ROHS STATUS  Lead free / ROHS Compliant  DATA SHEET  VOLTAGE - SUPPLY  TERMINATION STYLE  PC Pin  SERIES  291  ROTATIONAL LIFE (CYCLES MIN)  1M  PULSES PER REVOLUTION  6  OUTPUT TYPE  Quadrature (Incremental)  OTHER NAMES  CT3042  ORIENTATION  Wertical  MOUNTING TYPE  PCB, Through Hole  MOISTURE SENSITIVITY LEVEL (MSL)  MANUFACTURER STANDARD LEAD TIME  LEAD FREE STATUS / ROHS STATUS  Lead free / ROHS Compliant  ENCODER TYPE  Optical  DETENT  PUSS  POR POT AND STATUS  Lead free / ROHS Compliant  POPICAL  |                                  | Specifications of 291V1022F624AB |
|-------------------------------------------------------------------------------------------------------------------------------------------------------------------------------------------------------------------------------------------------------------------------------------------------------------------------------------------------------------------------------------------------------------------------------------------------------------------------------------------------------------------------------------------------------------------------------------------------------------------------------------------------------------------------------------------------------------------------------------------------------------------------------------------------------------------------------------------------------------------------------------------------------------------------------------------------------------------------------------------------------------------------------------------------------------------------------------------------------------------------------------------------------------------------------------------------------------------------------------------------------------------------------------------------------------------------------------------------------------------------------------------------------------------------------------------------------------------------------------------------------------------------------------------------------------------------------------------------------------------------------------------------------------------------------------------------------------------------------------------------------------------------------------------------------------------------------------------------------------------------------------------------------------------------------------------------------------------------------------------------------------------------------------------------------------------------------------------------------------------------------|----------------------------------|----------------------------------|
| MANUFACTURER  DESCRIPTION  ROTARY ENCODER OPTICAL 6PPR  LEAD FREE STATUS / ROHS STATUS  Lead free / RoHS Compliant  DATA SHEET  VOLTAGE - SUPPLY  TERMINATION STYLE  PC Pin  SERIES  291  ROTATIONAL LIFE (CYCLES MIN)  PULSES PER REVOLUTION  OUTPUT TYPE  Quadrature (Incremental)  OTHER NAMES  CT3042  ORIENTATION  MOUNTING TYPE  MOISTURE SENSITIVITY LEVEL (MSL)  MANUFACTURER STANDARD LEAD TIME  LEAD FREE STATUS / ROHS STATUS  ENCODER TYPE  Optical  DETENT  CTS Electronic Components  ROTARY ENCODER OPTICAL 6PPR  Lead free / RoHS Compliant  Lead free / RoHS Compliant  ENCODER TYPE  Optical  DETENT                                                                                                                                                                                                                                                                                                                                                                                                                                                                                                                                                                                                                                                                                                                                                                                                                                                                                                                                                                                                                                                                                                                                                                                                                                                                                                                                                                                                                                                                                                        |                                  |                                  |
| DESCRIPTION  ROTARY ENCODER OPTICAL 6PPR  LEAD FREE STATUS / ROHS STATUS  Lead free / RoHS Compliant  DATA SHEET  VOLTAGE - SUPPLY  TERMINATION STYLE  PC Pin  SERIES  291  ROTATIONAL LIFE (CYCLES MIN)  PULSES PER REVOLUTION  6  OUTPUT TYPE  Quadrature (Incremental)  OTHER NAMES  CT3042  ORIENTATION  MOUNTING TYPE  PCB, Through Hole  MOISTURE SENSITIVITY LEVEL (MSL)  MANUFACTURER STANDARD LEAD TIME  LEAD FREE STATUS / ROHS STATUS  Lead free / RoHS Compliant  ENCODER TYPE  Optical  DETENT                                                                                                                                                                                                                                                                                                                                                                                                                                                                                                                                                                                                                                                                                                                                                                                                                                                                                                                                                                                                                                                                                                                                                                                                                                                                                                                                                                                                                                                                                                                                                                                                                   | PART NUMBER                      | 291V1022F624AB                   |
| LEAD FREE STATUS / ROHS STATUS  DATA SHEET  VOLTAGE - SUPPLY  TERMINATION STYLE  PC Pin  SERIES  291  ROTATIONAL LIFE (CYCLES MIN)  1M  PULSES PER REVOLUTION  6  OUTPUT TYPE  Quadrature (Incremental)  OTHER NAMES  CT3042  ORIENTATION  MOUNTING TYPE  PCB, Through Hole  MOISTURE SENSITIVITY LEVEL (MSL)  MANUFACTURER STANDARD LEAD TIME  LEAD FREE STATUS / ROHS STATUS  ENCODER TYPE  Optical  DETENT                                                                                                                                                                                                                                                                                                                                                                                                                                                                                                                                                                                                                                                                                                                                                                                                                                                                                                                                                                                                                                                                                                                                                                                                                                                                                                                                                                                                                                                                                                                                                                                                                                                                                                                 | MANUFACTURER                     | CTS Electronic Components        |
| DATA SHEET  VOLTAGE - SUPPLY  TERMINATION STYLE  PC Pin  SERIES  291  ROTATIONAL LIFE (CYCLES MIN)  PULSES PER REVOLUTION  6  OUTPUT TYPE  Quadrature (Incremental)  OTHER NAMES  CT3042  ORIENTATION  MOUNTING TYPE  PCB, Through Hole  MOISTURE SENSITIVITY LEVEL (MSL)  MANUFACTURER STANDARD LEAD TIME  LEAD FREE STATUS / ROHS STATUS  ENCODER TYPE  Optical  DETENT                                                                                                                                                                                                                                                                                                                                                                                                                                                                                                                                                                                                                                                                                                                                                                                                                                                                                                                                                                                                                                                                                                                                                                                                                                                                                                                                                                                                                                                                                                                                                                                                                                                                                                                                                     | DESCRIPTION                      | ROTARY ENCODER OPTICAL 6PPR      |
| TERMINATION STYLE  PC Pin  SERIES  291  ROTATIONAL LIFE (CYCLES MIN)  PULSES PER REVOLUTION  6  OUTPUT TYPE  Quadrature (Incremental)  OTHER NAMES  CT3042  ORIENTATION  Vertical  MOUNTING TYPE  PCB, Through Hole  MOISTURE SENSITIVITY LEVEL (MSL)  MANUFACTURER STANDARD LEAD TIME  LEAD FREE STATUS / ROHS STATUS  ENCODER TYPE  Optical  DETENT                                                                                                                                                                                                                                                                                                                                                                                                                                                                                                                                                                                                                                                                                                                                                                                                                                                                                                                                                                                                                                                                                                                                                                                                                                                                                                                                                                                                                                                                                                                                                                                                                                                                                                                                                                         | LEAD FREE STATUS / ROHS STATUS   | Lead free / RoHS Compliant       |
| TERMINATION STYLE  SERIES  291  ROTATIONAL LIFE (CYCLES MIN)  PULSES PER REVOLUTION  6  OUTPUT TYPE  Quadrature (Incremental)  OTHER NAMES  CT3042  ORIENTATION  Wertical  MOUNTING TYPE  PCB, Through Hole  MOISTURE SENSITIVITY LEVEL (MSL)  MANUFACTURER STANDARD LEAD TIME  LEAD FREE STATUS / ROHS STATUS  ENCODER TYPE  Optical  DETENT  PC Pin  10  PC Pin  10  Lead free / Rohs Compliant  PC Pin  10  Lead free / Rohs Compliant  PC Pin  10  PC Pin  PC Pin  PC Pin  10  PC Pin  PC Pin | DATA SHEET                       | 291V1022F624AB.pdf               |
| SERIES  ROTATIONAL LIFE (CYCLES MIN)  PULSES PER REVOLUTION  6  OUTPUT TYPE  Quadrature (Incremental)  OTHER NAMES  CT3042  ORIENTATION  Vertical  MOUNTING TYPE  PCB, Through Hole  MOISTURE SENSITIVITY LEVEL (MSL)  MANUFACTURER STANDARD LEAD TIME  LEAD FREE STATUS / ROHS STATUS  LEAD FREE STATUS / ROHS STATUS  DETENT  DETENT  291  IM  (Uncremental)  (Uncremental)  (Uncremental)  (Undimited)  1 (Unlimited)  Lead free / RoHS Compliant  ENCODER TYPE  Optical                                                                                                                                                                                                                                                                                                                                                                                                                                                                                                                                                                                                                                                                                                                                                                                                                                                                                                                                                                                                                                                                                                                                                                                                                                                                                                                                                                                                                                                                                                                                                                                                                                                   | VOLTAGE - SUPPLY                 | 5V                               |
| ROTATIONAL LIFE (CYCLES MIN)  PULSES PER REVOLUTION  6  OUTPUT TYPE  Quadrature (Incremental)  OTHER NAMES  CT3042  ORIENTATION  Vertical  MOUNTING TYPE  PCB, Through Hole  MOISTURE SENSITIVITY LEVEL (MSL)  MANUFACTURER STANDARD LEAD TIME  LEAD FREE STATUS / ROHS STATUS  LEAd free / RoHS Compliant  ENCODER TYPE  Optical  DETENT                                                                                                                                                                                                                                                                                                                                                                                                                                                                                                                                                                                                                                                                                                                                                                                                                                                                                                                                                                                                                                                                                                                                                                                                                                                                                                                                                                                                                                                                                                                                                                                                                                                                                                                                                                                     | TERMINATION STYLE                | PC Pin                           |
| PULSES PER REVOLUTION 6  OUTPUT TYPE Quadrature (Incremental)  OTHER NAMES CT3042  ORIENTATION Vertical  MOUNTING TYPE PCB, Through Hole  MOISTURE SENSITIVITY LEVEL (MSL) 1 (Unlimited)  MANUFACTURER STANDARD LEAD TIME 10 Weeks  LEAD FREE STATUS / ROHS STATUS Lead free / RoHS Compliant  ENCODER TYPE Optical  DETENT Yes                                                                                                                                                                                                                                                                                                                                                                                                                                                                                                                                                                                                                                                                                                                                                                                                                                                                                                                                                                                                                                                                                                                                                                                                                                                                                                                                                                                                                                                                                                                                                                                                                                                                                                                                                                                               | SERIES                           | 291                              |
| OUTPUT TYPE Quadrature (Incremental)  OTHER NAMES CT3042  ORIENTATION Vertical  MOUNTING TYPE PCB, Through Hole  MOISTURE SENSITIVITY LEVEL (MSL) 1 (Unlimited)  MANUFACTURER STANDARD LEAD TIME 10 Weeks  LEAD FREE STATUS / ROHS STATUS Lead free / RoHS Compliant  ENCODER TYPE Optical  DETENT Yes                                                                                                                                                                                                                                                                                                                                                                                                                                                                                                                                                                                                                                                                                                                                                                                                                                                                                                                                                                                                                                                                                                                                                                                                                                                                                                                                                                                                                                                                                                                                                                                                                                                                                                                                                                                                                        | ROTATIONAL LIFE (CYCLES MIN)     | 1M                               |
| OTHER NAMES  CT3042  ORIENTATION  Vertical  MOUNTING TYPE  PCB, Through Hole  MOISTURE SENSITIVITY LEVEL (MSL)  MANUFACTURER STANDARD LEAD TIME  LEAD FREE STATUS / ROHS STATUS  LEAd free / RoHS Compliant  ENCODER TYPE  Optical  DETENT  Yes                                                                                                                                                                                                                                                                                                                                                                                                                                                                                                                                                                                                                                                                                                                                                                                                                                                                                                                                                                                                                                                                                                                                                                                                                                                                                                                                                                                                                                                                                                                                                                                                                                                                                                                                                                                                                                                                               | PULSES PER REVOLUTION            | 6                                |
| ORIENTATION  MOUNTING TYPE  PCB, Through Hole  MOISTURE SENSITIVITY LEVEL (MSL)  MANUFACTURER STANDARD LEAD TIME  LEAD FREE STATUS / ROHS STATUS  ENCODER TYPE  Optical  DETENT  Vertical  PCB, Through Hole  1 (Unlimited)  Lead free / RoHS Compliant  Optical                                                                                                                                                                                                                                                                                                                                                                                                                                                                                                                                                                                                                                                                                                                                                                                                                                                                                                                                                                                                                                                                                                                                                                                                                                                                                                                                                                                                                                                                                                                                                                                                                                                                                                                                                                                                                                                              | OUTPUT TYPE                      | Quadrature (Incremental)         |
| MOUNTING TYPE PCB, Through Hole  MOISTURE SENSITIVITY LEVEL (MSL) 1 (Unlimited)  MANUFACTURER STANDARD LEAD TIME 10 Weeks  LEAD FREE STATUS / ROHS STATUS Lead free / RoHS Compliant  ENCODER TYPE Optical  DETENT Yes                                                                                                                                                                                                                                                                                                                                                                                                                                                                                                                                                                                                                                                                                                                                                                                                                                                                                                                                                                                                                                                                                                                                                                                                                                                                                                                                                                                                                                                                                                                                                                                                                                                                                                                                                                                                                                                                                                        | OTHER NAMES                      | CT3042                           |
| MOISTURE SENSITIVITY LEVEL (MSL)  MANUFACTURER STANDARD LEAD TIME  LEAD FREE STATUS / ROHS STATUS  Lead free / RoHS Compliant  ENCODER TYPE  Optical  DETENT  Yes                                                                                                                                                                                                                                                                                                                                                                                                                                                                                                                                                                                                                                                                                                                                                                                                                                                                                                                                                                                                                                                                                                                                                                                                                                                                                                                                                                                                                                                                                                                                                                                                                                                                                                                                                                                                                                                                                                                                                             | ORIENTATION                      | Vertical                         |
| MANUFACTURER STANDARD LEAD TIME 10 Weeks  LEAD FREE STATUS / ROHS STATUS Lead free / RoHS Compliant  ENCODER TYPE Optical  DETENT Yes                                                                                                                                                                                                                                                                                                                                                                                                                                                                                                                                                                                                                                                                                                                                                                                                                                                                                                                                                                                                                                                                                                                                                                                                                                                                                                                                                                                                                                                                                                                                                                                                                                                                                                                                                                                                                                                                                                                                                                                         | MOUNTING TYPE                    | PCB, Through Hole                |
| LEAD FREE STATUS / ROHS STATUS  ENCODER TYPE  Optical  DETENT  Yes                                                                                                                                                                                                                                                                                                                                                                                                                                                                                                                                                                                                                                                                                                                                                                                                                                                                                                                                                                                                                                                                                                                                                                                                                                                                                                                                                                                                                                                                                                                                                                                                                                                                                                                                                                                                                                                                                                                                                                                                                                                            | MOISTURE SENSITIVITY LEVEL (MSL) | 1 (Unlimited)                    |
| ENCODER TYPE Optical DETENT Yes                                                                                                                                                                                                                                                                                                                                                                                                                                                                                                                                                                                                                                                                                                                                                                                                                                                                                                                                                                                                                                                                                                                                                                                                                                                                                                                                                                                                                                                                                                                                                                                                                                                                                                                                                                                                                                                                                                                                                                                                                                                                                               | MANUFACTURER STANDARD LEAD TIME  | 10 Weeks                         |
| DETENT Yes                                                                                                                                                                                                                                                                                                                                                                                                                                                                                                                                                                                                                                                                                                                                                                                                                                                                                                                                                                                                                                                                                                                                                                                                                                                                                                                                                                                                                                                                                                                                                                                                                                                                                                                                                                                                                                                                                                                                                                                                                                                                                                                    | LEAD FREE STATUS / ROHS STATUS   | Lead free / RoHS Compliant       |
|                                                                                                                                                                                                                                                                                                                                                                                                                                                                                                                                                                                                                                                                                                                                                                                                                                                                                                                                                                                                                                                                                                                                                                                                                                                                                                                                                                                                                                                                                                                                                                                                                                                                                                                                                                                                                                                                                                                                                                                                                                                                                                                               | ENCODER TYPE                     | Optical                          |
| RUILT IN SWITCH                                                                                                                                                                                                                                                                                                                                                                                                                                                                                                                                                                                                                                                                                                                                                                                                                                                                                                                                                                                                                                                                                                                                                                                                                                                                                                                                                                                                                                                                                                                                                                                                                                                                                                                                                                                                                                                                                                                                                                                                                                                                                                               | DETENT                           | Yes                              |
| DOLL IN SWITCH                                                                                                                                                                                                                                                                                                                                                                                                                                                                                                                                                                                                                                                                                                                                                                                                                                                                                                                                                                                                                                                                                                                                                                                                                                                                                                                                                                                                                                                                                                                                                                                                                                                                                                                                                                                                                                                                                                                                                                                                                                                                                                                | BUILT IN SWITCH                  | No                               |
| ACTUATOR TYPE 1/4" Dia Flatted End                                                                                                                                                                                                                                                                                                                                                                                                                                                                                                                                                                                                                                                                                                                                                                                                                                                                                                                                                                                                                                                                                                                                                                                                                                                                                                                                                                                                                                                                                                                                                                                                                                                                                                                                                                                                                                                                                                                                                                                                                                                                                            | ACTUATOR TYPE                    | 1/4" Dia Flatted End             |