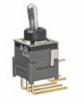

### **B2RKV-AH**

Part Number:

Manufacturer/Brand:

Product description Datasheets:

Ship From

RoHs Status

Shipment Way

B2RKV-AH

**NKK Switches** 

SWITCH TOGGLE DPDT 0.4VA 28V

Lead free / RoHS Compliant

B2RKV-AH.pdf

Hong Kong

DHL/Fedex/TNT/UPS/EMS

**REQUEST FOR QUOTATION** 

|                                  | Specifications of B2RKV-AH                                                                                                                                                                                                                                                                                                                                                                 |
|----------------------------------|--------------------------------------------------------------------------------------------------------------------------------------------------------------------------------------------------------------------------------------------------------------------------------------------------------------------------------------------------------------------------------------------|
| PART NUMBER                      | B2RKV-AH                                                                                                                                                                                                                                                                                                                                                                                   |
| MANUFACTURER                     | NKK Switches                                                                                                                                                                                                                                                                                                                                                                               |
| DESCRIPTION                      | SWITCH TOGGLE DPDT 0.4VA 28V                                                                                                                                                                                                                                                                                                                                                               |
| LEAD FREE STATUS / ROHS STATUS   | Lead free / RoHS Compliant                                                                                                                                                                                                                                                                                                                                                                 |
| DATA SHEET                       | B2RKV-AH.pdf                                                                                                                                                                                                                                                                                                                                                                               |
| VOLTAGE RATING - DC              | 28V                                                                                                                                                                                                                                                                                                                                                                                        |
| VOLTAGE RATING - AC              | 28V                                                                                                                                                                                                                                                                                                                                                                                        |
| TERMINATION STYLE                | PC Pin                                                                                                                                                                                                                                                                                                                                                                                     |
| SWITCH FUNCTION                  | On-Mom                                                                                                                                                                                                                                                                                                                                                                                     |
| SERIES                           | В                                                                                                                                                                                                                                                                                                                                                                                          |
| PANEL CUTOUT DIMENSIONS          | -                                                                                                                                                                                                                                                                                                                                                                                          |
| PACKAGING                        | Bulk                                                                                                                                                                                                                                                                                                                                                                                       |
| OTHER NAMES                      | B2RKV-AH-RO<br>B2RKV-AH-RO-ND<br>B2RKVAH                                                                                                                                                                                                                                                                                                                                                   |
| OPERATING TEMPERATURE            | -30°C ~ 85°C                                                                                                                                                                                                                                                                                                                                                                               |
| MOUNTING TYPE                    | Through Hole, Right Angle, Vertical                                                                                                                                                                                                                                                                                                                                                        |
| MOISTURE SENSITIVITY LEVEL (MSL) | 1 (Unlimited)                                                                                                                                                                                                                                                                                                                                                                              |
| LEAD FREE STATUS / ROHS STATUS   | Lead free / RoHS Compliant                                                                                                                                                                                                                                                                                                                                                                 |
| INGRESS PROTECTION               | -                                                                                                                                                                                                                                                                                                                                                                                          |
| ILLUMINATION VOLTAGE (NOMINAL)   | -                                                                                                                                                                                                                                                                                                                                                                                          |
| ILLUMINATION TYPE, COLOR         | -                                                                                                                                                                                                                                                                                                                                                                                          |
| ILLUMINATION                     | Non-Illuminated                                                                                                                                                                                                                                                                                                                                                                            |
| FEATURES                         | Gray Actuator                                                                                                                                                                                                                                                                                                                                                                              |
| ELECTRICAL LIFE                  | 50,000 Cycles                                                                                                                                                                                                                                                                                                                                                                              |
| DETAILED DESCRIPTION             | Toggle Switch DPDT Through Hole, Right Angle, Vertical                                                                                                                                                                                                                                                                                                                                     |
| CURRENT RATING                   | 0.4VA (AC/DC)                                                                                                                                                                                                                                                                                                                                                                              |
| CIRCUIT                          | DPDT                                                                                                                                                                                                                                                                                                                                                                                       |
| CALIFORNIA PROP 65               | Warning Information WARNING: This product can expose you to chemicals including Antimony oxide (Antimony trioxide) and Nickel (Metallic) which are known to the State of California to cause cancer and Lead and lead compounds which is known to the State of California to cause cancer and birth defects or other reproductive harm. For more information go to www.P65warnings.ca.gov. |
| BUSHING THREAD                   | Unthreaded                                                                                                                                                                                                                                                                                                                                                                                 |
| ACTUATOR TYPE                    | Snap On Paddle                                                                                                                                                                                                                                                                                                                                                                             |
|                                  | - · · · · · · · · · · · · ·                                                                                                                                                                                                                                                                                                                                                                |