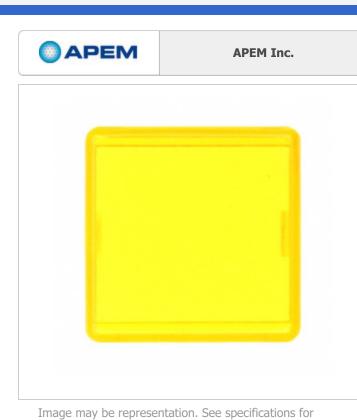

A0162C APEM Inc. SCREEN AMBER SQUARE A0162C.pdf 💒 Lead free / RoHS Compliant Hong Kong DHL/Fedex/TNT/UPS/EMS

### **REQUEST FOR QUOTATION**

Specifications of A0162C A0162C PART NUMBER MANUFACTURER APEM Inc. DESCRIPTION SCREEN AMBER SQUARE LEAD FREE STATUS / ROHS STATUS Lead free / RoHS Compliant DATA SHEET A0162C.pdf SHAPE Square SERIES A01 REQUIRES Switch Body OTHER NAMES 679-1345 MOISTURE SENSITIVITY LEVEL (MSL) 1 (Unlimited) LEAD FREE STATUS / ROHS STATUS Lead free / RoHS Compliant DETAILED DESCRIPTION Configurable Switch Lens Amber Square COLOR Amber