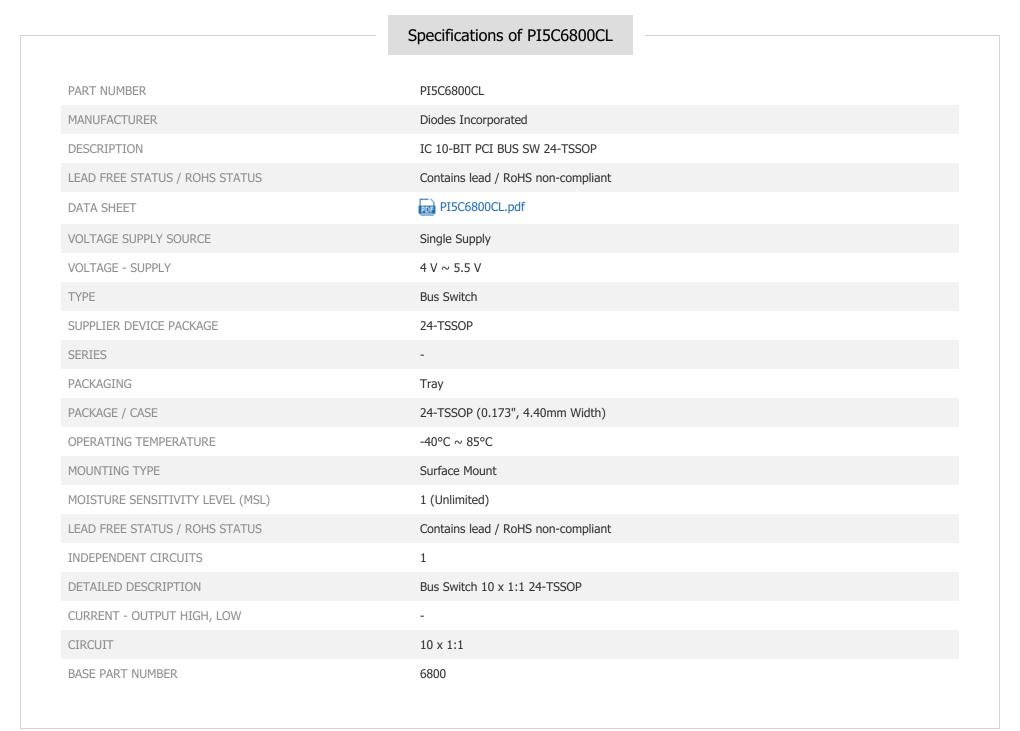

#### PI5C6800CL

Part Number:

Manufacturer/Brand: Product description

Datasheets:

Ship From

**RoHs Status** 

Shipment Way

PI5C6800CL

Diodes Incorporated

IC 10-BIT PCI BUS SW 24-TSSOP

PI5C6800CL.pdf

Contains lead / RoHS non-compliant

Hong Kong

DHL/Fedex/TNT/UPS/EMS

**REQUEST FOR QUOTATION** 