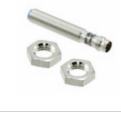

DHL/Fedex/TNT/UPS/EMS

Hong Kong

SEN PROX SHIELD NPN NC 2M CBL

SICK

Sensor Intelligence.

**REQUEST FOR QUOTATION** 

Image may be representation. See specifications for product details.

|                                | Specifications of IME08-1B5NOZW2S |  |
|--------------------------------|-----------------------------------|--|
|                                |                                   |  |
| PART NUMBER                    | IME08-1B5NOZW2S                   |  |
| MANUFACTURER                   | SICK                              |  |
| DESCRIPTION                    | SEN PROX SHIELD NPN NC 2M CBL     |  |
| LEAD FREE STATUS / ROHS STATUS |                                   |  |
| DATA SHEET                     |                                   |  |
| VOLTAGE - SUPPLY               | 10 V ~ 30 V                       |  |
| TERMINATION STYLE              | Cable                             |  |
| SHIELDING                      | Shielded                          |  |
| SERIES                         | -                                 |  |
| SENSOR TYPE                    | Inductive                         |  |
| SENSING DISTANCE               | 0.059" (1.5mm)                    |  |
| RESPONSE FREQUENCY             | 4kHz                              |  |
| PACKAGE / CASE                 | Cylinder, Threaded - M8           |  |
| OUTPUT TYPE                    | NPN-NC, 3-Wire                    |  |
| OTHER NAMES                    | 1040852                           |  |
| OPERATING TEMPERATURE          | -25°C ~ 75°C (TA)                 |  |
|                                |                                   |  |