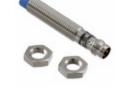

DHL/Fedex/TNT/UPS/EMS

Hong Kong

SEN PROX SHIELD NPN NC 2M CBL

SICK

Sensor Intelligence.

**REQUEST FOR QUOTATION** 

Image may be representation. See specifications for product details.

|                                | Specifications of IME08-1B5NOZW2S |  |
|--------------------------------|-----------------------------------|--|
|                                |                                   |  |
| PART NUMBER                    | IME08-1B5NOZW2S                   |  |
| MANUFACTURER                   | SICK                              |  |
| DESCRIPTION                    | SEN PROX SHIELD NPN NC 2M CBL     |  |
| LEAD FREE STATUS / ROHS STATUS |                                   |  |
| DATA SHEET                     |                                   |  |
| VOLTAGE - SUPPLY               | 10 V ~ 30 V                       |  |
| TERMINATION STYLE              | Cable                             |  |
| SHIELDING                      | Shielded                          |  |
| SERIES                         | -                                 |  |
| SENSOR TYPE                    | Inductive                         |  |
| SENSING DISTANCE               | 0.059" (1.5mm)                    |  |
| RESPONSE FREQUENCY             | 4kHz                              |  |
| PACKAGE / CASE                 | Cylinder, Threaded - M8           |  |
| OUTPUT TYPE                    | NPN-NC, 3-Wire                    |  |
| OTHER NAMES                    | 1040852                           |  |
| OPERATING TEMPERATURE          | -25°C ~ 75°C (TA)                 |  |
|                                |                                   |  |