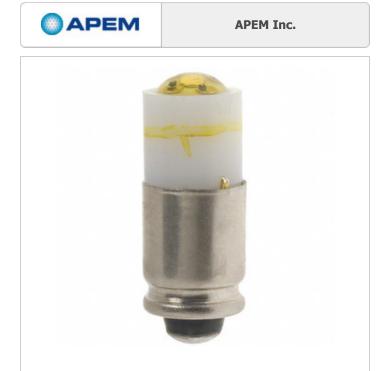

Image may be representation. See specifications for product details.

### A0142M3

Part Number:

Manufacturer/Brand: Product description

Datasheets: RoHs Status

Ship From

Shipment Way

A0142M3

APEM Inc.

LED AMBER 12V 16MM

A0142M3.pdf

Lead free / RoHS Compliant

Hong Kong DHL/Fedex/TNT/UPS/EMS

**REQUEST FOR QUOTATION** 

|                                                      | Specifications of A0142M3              |
|------------------------------------------------------|----------------------------------------|
|                                                      |                                        |
| PART NUMBER                                          | A0142M3                                |
| MANUFACTURER                                         | APEM Inc.                              |
| DESCRIPTION                                          | LED AMBER 12V 16MM                     |
| LEAD FREE STATUS / ROHS STATUS                       | Lead free / RoHS Compliant             |
| DATA SHEET                                           | A0142M3.pdf                            |
| VOLTAGE                                              | 12V                                    |
| TYPE                                                 | LED                                    |
| SERIES                                               | A01                                    |
| OTHER NAMES                                          | 679-1324                               |
| MOISTURE SENSITIVITY LEVEL (MSL)                     | 1 (Unlimited)                          |
| MANUFACTURER STANDARD LEAD TIME                      | 15 Weeks                               |
| LEAD FREE STATUS / ROHS STATUS                       | Lead free / RoHS Compliant             |
| DETAILED DESCRIPTION                                 | Configurable Switch Lamp LED Amber 12V |
| COLOR                                                | Amber                                  |
| (SELECT FIRST, THEN APPLY FILTERS) COMPATIBLE SERIES | Apem, A01, A02                         |