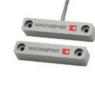

Image may be representation. See specifications for product details.

#### MSS-53SLG

Part Number:

Manufacturer/Brand:

Product description

RoHs Status

Datasheets:

Ship From Shipment Way MSS-53SLG

Magnasphere Corp. SENSOR BALL SW SPST-NO W LEADS

# **REQUEST FOR QUOTATION**

|                                  | Specifications of MSS-53SLG                           |
|----------------------------------|-------------------------------------------------------|
|                                  |                                                       |
| PART NUMBER                      | MSS-53SLG                                             |
| MANUFACTURER                     | Magnasphere Corp.                                     |
| DESCRIPTION                      | SENSOR BALL SW SPST-NO W LEADS                        |
| LEAD FREE STATUS / ROHS STATUS   | Lead free / RoHS Compliant                            |
| DATA SHEET                       | 1.MSS-53SLG.pdf 2.MSS-53SLG.pdf                       |
| VOLTAGE - SUPPLY                 | -                                                     |
| TYPE                             | Ball Switch                                           |
| TERMINATION STYLE                | Wire Leads                                            |
| SERIES                           | MSS                                                   |
| PACKAGE / CASE                   | Module                                                |
| OUTPUT TYPE                      | SPST-NO                                               |
| OPERATING TEMPERATURE            | -                                                     |
| MUST RELEASE                     | -                                                     |
| MUST OPERATE                     | -                                                     |
| MOISTURE SENSITIVITY LEVEL (MSL) | 1 (Unlimited)                                         |
| MANUFACTURER STANDARD LEAD TIME  | 4 Weeks                                               |
| LEAD FREE STATUS / ROHS STATUS   | Lead free / RoHS Compliant                            |
| DETAILED DESCRIPTION             | Magnetic Ball Switch Magnet SPST-NO Wire Leads Module |
| ACTUATOR MATERIAL                | Magnet                                                |