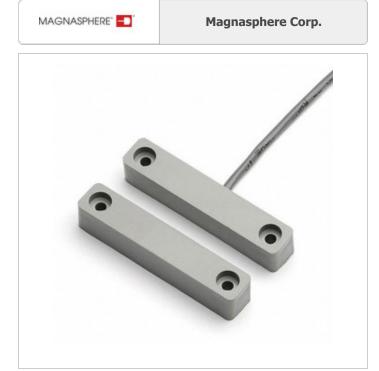

#### MSS-53SLG

Part Number:

Manufacturer/Brand:

Product description

RoHs Status

Datasheets:

Ship From Shipment Way MSS-53SLG

Magnasphere Corp. SENSOR BALL SW SPST-NO W LEADS

# **REQUEST FOR QUOTATION**

|                                  | Specifications of MSS-53SLG                           |
|----------------------------------|-------------------------------------------------------|
|                                  |                                                       |
| PART NUMBER                      | MSS-53SLG                                             |
| MANUFACTURER                     | Magnasphere Corp.                                     |
| DESCRIPTION                      | SENSOR BALL SW SPST-NO W LEADS                        |
| LEAD FREE STATUS / ROHS STATUS   | Lead free / RoHS Compliant                            |
| DATA SHEET                       | 1.MSS-53SLG.pdf 2.MSS-53SLG.pdf                       |
| VOLTAGE - SUPPLY                 | -                                                     |
| TYPE                             | Ball Switch                                           |
| TERMINATION STYLE                | Wire Leads                                            |
| SERIES                           | MSS                                                   |
| PACKAGE / CASE                   | Module                                                |
| OUTPUT TYPE                      | SPST-NO                                               |
| OPERATING TEMPERATURE            | -                                                     |
| MUST RELEASE                     | -                                                     |
| MUST OPERATE                     | -                                                     |
| MOISTURE SENSITIVITY LEVEL (MSL) | 1 (Unlimited)                                         |
| MANUFACTURER STANDARD LEAD TIME  | 4 Weeks                                               |
| LEAD FREE STATUS / ROHS STATUS   | Lead free / RoHS Compliant                            |
| DETAILED DESCRIPTION             | Magnetic Ball Switch Magnet SPST-NO Wire Leads Module |
| ACTUATOR MATERIAL                | Magnet                                                |