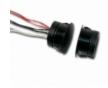

#### MSS-53SLG

Part Number:

Manufacturer/Brand:

Product description

RoHs Status

Datasheets:

Ship From Shipment Way MSS-53SLG

Magnasphere Corp. SENSOR BALL SW SPST-NO W LEADS

# **REQUEST FOR QUOTATION**

|                                  | Specifications of MSS-53SLG                           |
|----------------------------------|-------------------------------------------------------|
|                                  |                                                       |
| PART NUMBER                      | MSS-53SLG                                             |
| MANUFACTURER                     | Magnasphere Corp.                                     |
| DESCRIPTION                      | SENSOR BALL SW SPST-NO W LEADS                        |
| LEAD FREE STATUS / ROHS STATUS   | Lead free / RoHS Compliant                            |
| DATA SHEET                       | 1.MSS-53SLG.pdf 2.MSS-53SLG.pdf                       |
| VOLTAGE - SUPPLY                 | -                                                     |
| TYPE                             | Ball Switch                                           |
| TERMINATION STYLE                | Wire Leads                                            |
| SERIES                           | MSS                                                   |
| PACKAGE / CASE                   | Module                                                |
| OUTPUT TYPE                      | SPST-NO                                               |
| OPERATING TEMPERATURE            | -                                                     |
| MUST RELEASE                     | -                                                     |
| MUST OPERATE                     | -                                                     |
| MOISTURE SENSITIVITY LEVEL (MSL) | 1 (Unlimited)                                         |
| MANUFACTURER STANDARD LEAD TIME  | 4 Weeks                                               |
| LEAD FREE STATUS / ROHS STATUS   | Lead free / RoHS Compliant                            |
| DETAILED DESCRIPTION             | Magnetic Ball Switch Magnet SPST-NO Wire Leads Module |
| ACTUATOR MATERIAL                | Magnet                                                |