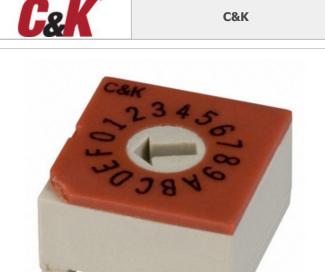

Image may be representation. See specifications for

product details.

C&K

### CRD16CM0SK

Part Number:

Manufacturer/Brand:

Product description Datasheets:

Ship From

Shipment Way

**RoHs Status** 

CRD16CM0SK

C&K

SW ROTARY DIP HEX COMP 0.4VA 20V

CRD16CM0SK.pdf

Contains lead / RoHS non-compliant

DHL/Fedex/TNT/UPS/EMS

Hong Kong

**REQUEST FOR QUOTATION** 