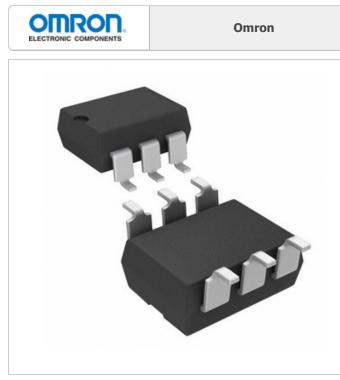

#### G3VM-351E

Omron SSR RELAY SPST-NO 120MA 0-350V 1.G3VM-351E.pdf 2.G3VM-351E.pdf Lead free / RoHS Compliant Hong Kong DHL/Fedex/TNT/UPS/EMS

#### **REQUEST FOR QUOTATION**

|                                  | Specifications of G3VM-351E               |                       |
|----------------------------------|-------------------------------------------|-----------------------|
|                                  |                                           |                       |
| PART NUMBER                      | G3VM-351E                                 |                       |
| MANUFACTURER                     | Omron                                     |                       |
| DESCRIPTION                      | SSR RELAY SPST-NO 120MA 0-350V            |                       |
| LEAD FREE STATUS / ROHS STATUS   | Lead free / RoHS Compliant                |                       |
| DATA SHEET                       | minimizer 1.G3VM-351E.pdf 1.G3VM-351E.pdf |                       |
| VOLTAGE - LOAD                   | 0V ~ 350V                                 |                       |
| VOLTAGE - INPUT                  | 1.15VDC                                   |                       |
| TERMINATION STYLE                | Gull Wing                                 |                       |
| SUPPLIER DEVICE PACKAGE          | 6-SMD                                     |                       |
| SERIES                           | G3VM                                      |                       |
| PACKAGING                        | Tube                                      |                       |
| PACKAGE / CASE                   | 6-SMD (0.300", 7.62mm)                    |                       |
| OUTPUT TYPE                      | AC, DC                                    |                       |
| OTHER NAMES                      | G3VM351E<br>Z2083                         |                       |
| ON-STATE RESISTANCE (MAX)        | 50 Ohms                                   |                       |
| MOUNTING TYPE                    | Surface Mount                             |                       |
| MOISTURE SENSITIVITY LEVEL (MSL) | 1 (Unlimited)                             |                       |
| LOAD CURRENT                     | 120mA                                     |                       |
| LEAD FREE STATUS / ROHS STATUS   | Lead free / RoHS Compliant                |                       |
| DETAILED DESCRIPTION             | Solid State Relay SPST-NO (1 Form A) 6    | -SMD (0.300", 7.62mm) |