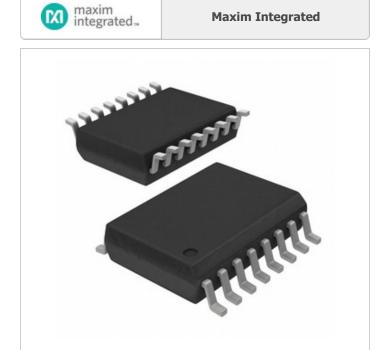

### **DS1615S**

Part Number:

Manufacturer/Brand: Product description

Datasheets:

Ship From

RoHs Status

Shipment Way

DS1615S

Maxim Integrated IC RTC TEMP REC SER 16-SOIC

DS1615S.pdf

Contains lead / RoHS non-compliant Hong Kong

DHL/Fedex/TNT/UPS/EMS

# **REQUEST FOR QUOTATION**

Specifications of DS1615S

|                                  | Specifications of DS1615S                                                                      |
|----------------------------------|------------------------------------------------------------------------------------------------|
| PART NUMBER                      | DS1615S                                                                                        |
| MANUFACTURER                     | Maxim Integrated                                                                               |
| DESCRIPTION                      | IC RTC TEMP REC SER 16-SOIC                                                                    |
| LEAD FREE STATUS / ROHS STATUS   | Contains lead / RoHS non-compliant                                                             |
| DATA SHEET                       | DS1615S.pdf                                                                                    |
| VOLTAGE - SUPPLY, BATTERY        | 2.7 V ~ 4.95 V                                                                                 |
| VOLTAGE - SUPPLY                 | 4 V ~ 5.5 V                                                                                    |
| TYPE                             | Temperature Recorder                                                                           |
| TIME FORMAT                      | HH:MM:SS (12/24 hr)                                                                            |
| SUPPLIER DEVICE PACKAGE          | 16-SOIC                                                                                        |
| SERIES                           | -                                                                                              |
| PACKAGING                        | Tube                                                                                           |
| PACKAGE / CASE                   | 16-SOIC (0.295", 7.50mm Width)                                                                 |
| OPERATING TEMPERATURE            | -40°C ~ 85°C                                                                                   |
| MOUNTING TYPE                    | Surface Mount                                                                                  |
| MOISTURE SENSITIVITY LEVEL (MSL) | 1 (Unlimited)                                                                                  |
| MEMORY SIZE                      | 32B                                                                                            |
| LEAD FREE STATUS / ROHS STATUS   | Contains lead / RoHS non-compliant                                                             |
| INTERFACE                        | 3-Wire Serial                                                                                  |
| FEATURES                         | Alarm, Leap Year, Unique ID, Y2K                                                               |
| DETAILED DESCRIPTION             | Real Time Clock (RTC) IC Temperature Recorder 32B 3-Wire Serial 16-SOIC (0.295", 7.50mm Width) |
| DATE FORMAT                      | YY-MM-DD-dd                                                                                    |
| CURRENT - TIMEKEEPING (MAX)      | 0.5μA @ 5V                                                                                     |
| BASE PART NUMBER                 | DS1615                                                                                         |
|                                  |                                                                                                |