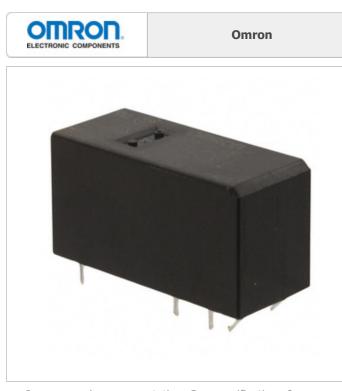

#### G2RL-2-CF DC24

Omron

RELAY GEN PURPOSE DPDT 8A 24V G2RL-2-CF DC24.pdf

Lead free / RoHS Compliant Hong Kong DHL/Fedex/TNT/UPS/EMS

### **REQUEST FOR QUOTATION**

Image may be representation. See specifications for product details.

|                                  | Specifications of G2RL-2-CF DC24                                                                                                     |
|----------------------------------|--------------------------------------------------------------------------------------------------------------------------------------|
| PART NUMBER                      | G2RL-2-CF DC24                                                                                                                       |
| MANUFACTURER                     | Omron                                                                                                                                |
| DESCRIPTION                      | RELAY GEN PURPOSE DPDT 8A 24V                                                                                                        |
| LEAD FREE STATUS / ROHS STATUS   | Lead free / RoHS Compliant                                                                                                           |
| DATA SHEET                       | G2RL-2-CF DC24.pdf                                                                                                                   |
| TURN ON VOLTAGE (MAX)            | 16.8 VDC                                                                                                                             |
| TURN OFF VOLTAGE (MIN)           | 2.4 VDC                                                                                                                              |
| TERMINATION STYLE                | PC Pin                                                                                                                               |
| SWITCHING VOLTAGE                | 440VAC, 300VDC - Max                                                                                                                 |
|                                  | G2RL                                                                                                                                 |
| SERIES<br>RELEASE TIME           | 5ms                                                                                                                                  |
| RELAY TYPE                       |                                                                                                                                      |
| PACKAGING                        | General Purpose<br>Tube                                                                                                              |
| OTHER NAMES                      | G2RL-2-CF DC24 BY OMB<br>G2RL-2-CF-DC24<br>G2RL-2-CF-DC24-ND<br>G2RL1061A<br>G2RL2CF24DC<br>G2RL2CFDC24<br>G2RL2CFDC24BYOMB<br>Z3086 |
| OPERATING TEMPERATURE            | -40°C ~ 85°C                                                                                                                         |
| OPERATE TIME                     | 15ms                                                                                                                                 |
| MOUNTING TYPE                    | Through Hole                                                                                                                         |
| MOISTURE SENSITIVITY LEVEL (MSL) | 1 (Unlimited)                                                                                                                        |
| LEAD FREE STATUS / ROHS STATUS   | Lead free / RoHS Compliant                                                                                                           |
| FEATURES                         | Insulation - Class F, Sealed - Flux Protection                                                                                       |
| DETAILED DESCRIPTION             | General Purpose Relay DPDT (2 Form C) 24VDC Coil Through Hole                                                                        |
| CONTACT RATING (CURRENT)         | 8A                                                                                                                                   |
| CONTACT MATERIAL                 | Silver Alloy, Cadmium Free                                                                                                           |
| CONTACT FORM                     | DPDT (2 Form C)                                                                                                                      |
| COIL VOLTAGE                     | 24VDC                                                                                                                                |
| COIL TYPE                        | Non Latching                                                                                                                         |
| COIL RESISTANCE                  | 1.44 kOhms                                                                                                                           |
| COIL POWER                       | 400 mW                                                                                                                               |
| COIL CURRENT                     | 16.7mA                                                                                                                               |