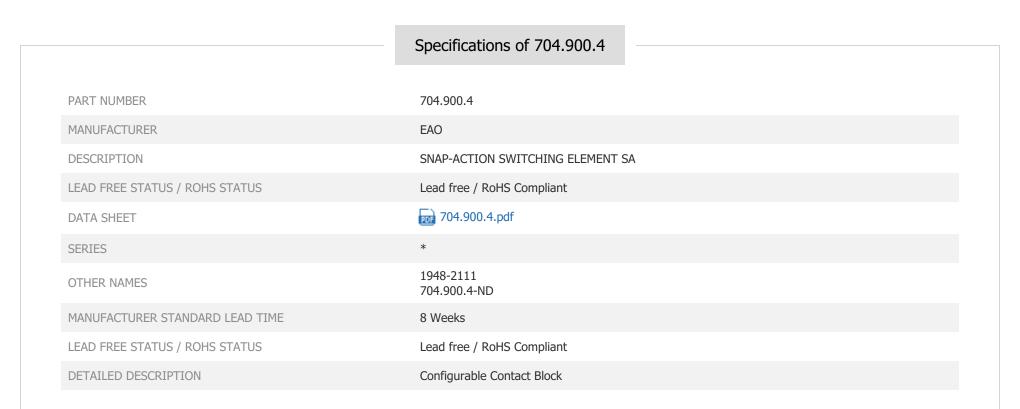

eao∎ **EAO** 

Image may be representation. See specifications for

product details.

704.900.4

Part Number:

Manufacturer/Brand:

Product description Datasheets: RoHs Status

Ship From

Shipment Way

704.900.4 EAO

SNAP-ACTION SWITCHING ELEMENT SA

704.900.4.pdf

Lead free / RoHS Compliant Hong Kong

DHL/Fedex/TNT/UPS/EMS

**REQUEST FOR QUOTATION** 