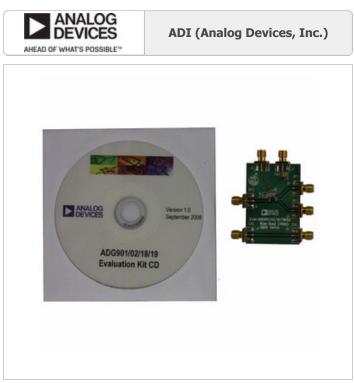

### EVAL-ADG901EBZ Details PDF

**EVAL-ADG901EBZ** 

| Part Number:        | EVAL-ADG901EBZ              |
|---------------------|-----------------------------|
| Manufacturer/Brand: | ADI (Analog Devices, Inc.)  |
| Product description | BOARD EVALUATION FOR ADG901 |
| Datasheets:         | 1.EVAL-ADG901EBZ.pdf        |
|                     | Def 2.EVAL-ADG901EBZ.pdf    |
| RoHs Status         | Lead free / RoHS Compliant  |
| Ship From           | Hong Kong                   |
| Shipment Way        | DHL/Fedex/TNT/UPS/EMS       |
|                     |                             |

Image may be representation. See specifications for product details.

### Specifications of EVAL-ADG901EBZ

| PART NUMBER                      | EVAL-ADG901EBZ                                             |
|----------------------------------|------------------------------------------------------------|
| MANUFACTURER                     | ADI (Analog Devices, Inc.)                                 |
| DESCRIPTION                      | BOARD EVALUATION FOR ADG901                                |
| LEAD FREE STATUS / ROHS STATUS   | Lead free / RoHS Compliant                                 |
| DATA SHEET                       | Define 1.EVAL-ADG901EBZ.pdf<br>Define 2.EVAL-ADG901EBZ.pdf |
| TYPE                             | Switch, SPST                                               |
| SUPPLIED CONTENTS                | Board(s)                                                   |
| SERIES                           | -                                                          |
| OTHER NAMES                      | EVALADG901EBZ                                              |
| MOISTURE SENSITIVITY LEVEL (MSL) | 1 (Unlimited)                                              |
| LEAD FREE STATUS / ROHS STATUS   | Lead free / RoHS Compliant                                 |
| FREQUENCY                        | 1GHz                                                       |
| FOR USE WITH/RELATED PRODUCTS    | ADG901                                                     |
| BASE PART NUMBER                 | ADG901                                                     |
|                                  |                                                            |