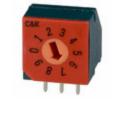

Image may be representation. See specifications for

product details.

C&K

Manufacturer/Brand: Product description

Datasheets: **RoHs Status** 

Ship From Shipment Way CRD10CM0SB

C&K

SW ROTARY DIP BCD COMP 0.4VA 20V