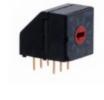

Image may be representation. See specifications for

product details.

C&K

Manufacturer/Brand: Product description

Datasheets: **RoHs Status** 

Ship From Shipment Way CRD10CM0SB

C&K

SW ROTARY DIP BCD COMP 0.4VA 20V