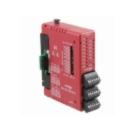

## CSDC1AC

Honeywell Sensing and Productivity Solutions SENSOR CURRENT SWITCH 7.5A AC/DC CSDC1AC.pdf 💒 Lead free / RoHS Compliant Hong Kong DHL/Fedex/TNT/UPS/EMS

## **REQUEST FOR QUOTATION**

Image may be representation. See specifications for product details.

|                                  | Specifications of CSDC1AC                                                              |
|----------------------------------|----------------------------------------------------------------------------------------|
|                                  |                                                                                        |
| PART NUMBER                      | CSDC1AC                                                                                |
| MANUFACTURER                     | Honeywell Sensing and Productivity Solutions                                           |
| DESCRIPTION                      | SENSOR CURRENT SWITCH 7.5A AC/DC                                                       |
| LEAD FREE STATUS / ROHS STATUS   | Lead free / RoHS Compliant                                                             |
| DATA SHEET                       | CSDC1AC.pdf                                                                            |
| VOLTAGE - SUPPLY                 | 5V                                                                                     |
| SERIES                           | CSDA                                                                                   |
| SENSOR TYPE                      | Current Switch                                                                         |
| SENSITIVITY                      | -                                                                                      |
| RESPONSE TIME                    | 100µs                                                                                  |
| POLARIZATION                     | Bidirectional                                                                          |
| PACKAGING                        | Bulk                                                                                   |
| PACKAGE / CASE                   | Module, Single Pass Through                                                            |
| OUTPUT                           | NPN                                                                                    |
| OPERATING TEMPERATURE            | -25°C ~ 85°C                                                                           |
| NUMBER OF CHANNELS               | 1                                                                                      |
| MOUNTING TYPE                    | Through Hole                                                                           |
| MOISTURE SENSITIVITY LEVEL (MSL) | 1 (Unlimited)                                                                          |
| MANUFACTURER STANDARD LEAD TIME  | 14 Weeks                                                                               |
| LINEARITY                        | -                                                                                      |
| LEAD FREE STATUS / ROHS STATUS   | Lead free / RoHS Compliant                                                             |
| FREQUENCY                        | -                                                                                      |
| FOR MEASURING                    | AC/DC                                                                                  |
| DETAILED DESCRIPTION             | Current Sensor 7.5A 1 Channel Current Switch Bidirectional Module, Single Pass Through |
| CURRENT - SUPPLY (MAX)           | 12mA                                                                                   |
| CURRENT - SENSING                | 7.5A                                                                                   |
| ACCURACY                         | -                                                                                      |