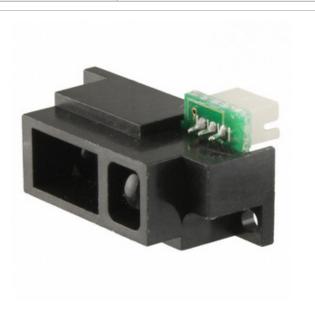

### GP2Y0A51SK0F

Part Number:

Manufacturer/Brand:

Product description

Datasheets:

RoHs Status Ship From

Shipment Way

GP2Y0A51SK0F

Socle Technology Corporation

SENSOR DIST-MEAS 2CM-15CM ANLG

1.GP2Y0A51SK0F.pdf

2.GP2Y0A51SK0F.pdf Lead free / RoHS Compliant

Hong Kong

DHL/Fedex/TNT/UPS/EMS

# **REQUEST FOR QUOTATION**

| PART NUMBER  GP2Y0A51SK0F  MANUFACTURER  Socke Technology Corporation  DESCRIPTION  SENSOR DIST-MEAS 2CM-15CM ANLG  LEAD FREE STATUS / ROHS STATUS  Lead free / RoHS Compliant  DATA SHEET  DATA SHEET  LEAD FREE SUPPLY  VOLTAGE - SUPPLY  VOLTAGE - OUTPUT DIFFERENCE (TYP) @ DISTANCE  VOLTAGE - OUTPUT (TYP) @ DISTANCE  VOLTAGE - OUTPUT (TYP) @ DISTANCE  VOLTAGE - OUTPUT (TYP) @ DISTANCE  SERIES  SENSING DISTANCE  OUTPUT TYPE  Analog  THEN NAMES  ANALOG  DEPARTING TEMPERATURE  MOISTURE SENSITIVITY LEVEL (MSL)  MANUFACTURER STANDARD LEAD TIME  20 Weeks  LEAD FREE STATUS / ROHS STATUS  Lead free / RoHS Compliant  DETAILED DESCRIPTION  OPTICAL SENSOR ANALOG  OUTPUT - SUPPLY  OPTICAL SENSOR ANALOG  OUTPUT - SUPPLY  OPTICAL SENSOR ANALOG  OUTPUT - SUPPLY  OPTICAL SENSOR ANALOG  SENSOR DISTANCE  SENSOR DISTANCE  SENSOR DISTANCE  1.65V @ 2 ~ 15cm  400mV @ 15cm  1.65V @ 2 ~ 15 |                                              | Specifications of GP2Y0A51SK0F        |
|--------------------------------------------------------------------------------------------------------------------------------------------------------------------------------------------------------------------------------------------------------------------------------------------------------------------------------------------------------------------------------------------------------------------------------------------------------------------------------------------------------------------------------------------------------------------------------------------------------------------------------------------------------------------------------------------------------------------------------------------------------------------------------------------------------------------------------------------------------------------------------------------------------------------------------------------------------------------------------------------------------------------------------------------------------------------------------------------------------------------------------------------------------------------------------------------------------------------------------------------------------------------------------------------------------------------------------------------------------------------------------------------------------------------------------------------------------------------------------------------------------------------------------------------------------------------------------------------------------------------------------------------------------------------------------------------------------------------------------------------------------------------------------------------------------------------------------------------------------------------------------------------------------------------------------------------------------------------------------------------------------------------------------------------------------------------------------------------------------------------------------|----------------------------------------------|---------------------------------------|
| MANUFACTURER  Socie Technology Corporation  DESCRIPTION  SENSOR DIST-MEAS 2CM-15CM ANLG  LEAD FREE STATUS / ROHS STATUS  Lead free / RoHS Compliant  DATA SHEET  DATA SHEET  DATA SHEET  VOLTAGE - SUPPLY  VOLTAGE - OUTPUT DIFFERENCE (TYP) @ DISTANCE  VOLTAGE - OUTPUT (TYP) @ DISTANCE  VOLTAGE - OU |                                              |                                       |
| DESCRIPTION  SENSOR DIST-MEAS 2CM-15CM ANLG  LEAD FREE STATUS / ROHS STATUS  Lead free / ROHS Compliant  DATA SHEET  DATA SHEET  DATA SHEET  DATA SHEET  DATA SHEET  DATA SUPPLY  VOLTAGE - SUPPLY  VOLTAGE - OUTPUT DIFFERENCE (TYP) @ DISTANCE  1.65V @ 2 ~ 15cm  VOLTAGE - OUTPUT (TYP) @ DISTANCE  400mV @ 15cm  SERIES  SENSING DISTANCE  2 ~ 15cm  OUTPUT TYPE  Analog  THER NAMES  DESCRIPTION  DESCRIPTION  DESCRIPTION  DESCRIPTION  OPERATING TEMPERATURE  -10°C ~ 60°C (TA)  MOISTURE SENSITIVITY LEVEL (MSL)  MANUFACTURER STANDARD LEAD TIME  LEAD FREE STATUS / ROHS STATUS  Lead free / ROHS Compliant  DETAILED DESCRIPTION  Optical Sensor 2 ~ 15cm Analog Output                                                                                                                                                                                                                                                                                                                                                                                                                                                                                                                                                                                                                                                                                                                                                                                                                                                                                                                                                                                                                                                                                                                                                                                                                                                                                                                                                                                                                                             | PART NUMBER                                  | GP2Y0A51SK0F                          |
| LEAD FREE STATUS / ROHS STATUS       Lead free / RoHS Compliant         DATA SHEET       □ 1.GP2Y0A51SK0F.pdf         VOLTAGE - SUPPLY       4.5 V ~ 5.5 V         VOLTAGE - OUTPUT DIFFERENCE (TYP) @ DISTANCE       1.65V @ 2 ~ 15cm         VOLTAGE - OUTPUT (TYP) @ DISTANCE       400mV @ 15cm         SERIES       -         SENSING DISTANCE       2 ~ 15cm         OUTPUT TYPE       Analog         OTHER NAMES       1855-1027<br>425-2854<br>425-2854-ND<br>GP2Y0A51SK0F-ND         OPERATING TEMPERATURE       -10°C ~ 60°C (TA)         MOISTURE SENSITIVITY LEVEL (MSL)       1 (Unlimited)         MANUFACTURER STANDARD LEAD TIME       20 Weeks         LEAD FREE STATUS / ROHS STATUS       Lead free / ROHS Compliant         DETAILED DESCRIPTION       Optical Sensor 2 ~ 15cm Analog Output                                                                                                                                                                                                                                                                                                                                                                                                                                                                                                                                                                                                                                                                                                                                                                                                                                                                                                                                                                                                                                                                                                                                                                                                                                                                                                               | MANUFACTURER                                 | Socle Technology Corporation          |
| DATA SHEET  2 1.GP2Y0A51SK0F.pdf  2 2.GP2Y0A51SK0F.pdf  VOLTAGE - SUPPLY  4.5 V ~ 5.5 V  VOLTAGE - OUTPUT DIFFERENCE (TYP) @ DISTANCE  1.65V @ 2 ~ 15cm  VOLTAGE - OUTPUT (TYP) @ DISTANCE  400mV @ 15cm  SERIES  -  SENSING DISTANCE  2 ~ 15cm  OUTPUT TYPE  Analog  OTHER NAMES  41855-1027 425-2854 425-2854-ND GP2Y0A51SK0F-ND  OPERATING TEMPERATURE  -10°C ~ 60°C (TA)  MOISTURE SENSITIVITY LEVEL (MSL)  MANUFACTURER STANDARD LEAD TIME  20 Weeks  LEAD FREE STATUS / ROHS STATUS  Lead free / RoHS Compliant  DETAILED DESCRIPTION  Optical Sensor 2 ~ 15cm Analog Output                                                                                                                                                                                                                                                                                                                                                                                                                                                                                                                                                                                                                                                                                                                                                                                                                                                                                                                                                                                                                                                                                                                                                                                                                                                                                                                                                                                                                                                                                                                                             | DESCRIPTION                                  | SENSOR DIST-MEAS 2CM-15CM ANLG        |
| DATA SHEET  2.GP2Y0A51SK0F.pdf  VOLTAGE - SUPPLY  4.5 V ~ 5.5 V  VOLTAGE - OUTPUT DIFFERENCE (TYP) @ DISTANCE  1.65V @ 2 ~ 15cm  VOLTAGE - OUTPUT (TYP) @ DISTANCE  400mV @ 15cm  SERIES  -  SENSING DISTANCE  2 ~ 15cm  OUTPUT TYPE  Analog  OTHER NAMES  425-2854 425-2854 425-2854-ND GP2Y0A51SK0F-ND  OPERATING TEMPERATURE  -10°C ~ 60°C (TA)  MOISTURE SENSITIVITY LEVEL (MSL)  MANUFACTURER STANDARD LEAD TIME  20 Weeks  LEAD FREE STATUS / ROHS STATUS  Lead free / RoHS Compliant  DETAILED DESCRIPTION  Optical Sensor 2 ~ 15cm Analog Output                                                                                                                                                                                                                                                                                                                                                                                                                                                                                                                                                                                                                                                                                                                                                                                                                                                                                                                                                                                                                                                                                                                                                                                                                                                                                                                                                                                                                                                                                                                                                                       | LEAD FREE STATUS / ROHS STATUS               | Lead free / RoHS Compliant            |
| VOLTAGE - OUTPUT DIFFERENCE (TYP) @ DISTANCE  VOLTAGE - OUTPUT (TYP) @ DISTANCE  400mV @ 15cm  SERIES  -  SENSING DISTANCE  2 ~ 15cm  OUTPUT TYPE  Analog  THER NAMES  1855-1027 425-2854-ND GPZYOA515K0F-ND  OPERATING TEMPERATURE  -10°C ~ 60°C (TA)  MOISTURE SENSITIVITY LEVEL (MSL)  MANUFACTURER STANDARD LEAD TIME  LEAD FREE STATUS / ROHS STATUS  DETAILED DESCRIPTION  OPtical Sensor 2 ~ 15cm Analog Output                                                                                                                                                                                                                                                                                                                                                                                                                                                                                                                                                                                                                                                                                                                                                                                                                                                                                                                                                                                                                                                                                                                                                                                                                                                                                                                                                                                                                                                                                                                                                                                                                                                                                                         | DATA SHEET                                   |                                       |
| VOLTAGE - OUTPUT (TYP) @ DISTANCE 400mV @ 15cm  SERIES -  SENSING DISTANCE 2 ~ 15cm  OUTPUT TYPE Analog  OTHER NAMES 1855-1027 425-2854 425-2854 425-2854-ND GP2Y0A51SK0F-ND  OPERATING TEMPERATURE -10°C ~ 60°C (TA)  MOISTURE SENSITIVITY LEVEL (MSL) 1 (Unlimited)  MANUFACTURER STANDARD LEAD TIME 20 Weeks  LEAD FREE STATUS / ROHS STATUS Lead free / ROHS Compliant  DETAILED DESCRIPTION Optical Sensor 2 ~ 15cm Analog Output                                                                                                                                                                                                                                                                                                                                                                                                                                                                                                                                                                                                                                                                                                                                                                                                                                                                                                                                                                                                                                                                                                                                                                                                                                                                                                                                                                                                                                                                                                                                                                                                                                                                                         | VOLTAGE - SUPPLY                             | 4.5 V ~ 5.5 V                         |
| SERIES -  SENSING DISTANCE 2 ~ 15cm  OUTPUT TYPE Analog  OTHER NAMES 1855-1027 425-2854 425-2854-ND GP2Y0A51SK0F-ND  OPERATING TEMPERATURE -10°C ~ 60°C (TA)  MOISTURE SENSITIVITY LEVEL (MSL) 1 (Unlimited)  MANUFACTURER STANDARD LEAD TIME 20 Weeks  LEAD FREE STATUS / ROHS STATUS Lead free / RoHS Compliant  DETAILED DESCRIPTION Optical Sensor 2 ~ 15cm Analog Output                                                                                                                                                                                                                                                                                                                                                                                                                                                                                                                                                                                                                                                                                                                                                                                                                                                                                                                                                                                                                                                                                                                                                                                                                                                                                                                                                                                                                                                                                                                                                                                                                                                                                                                                                  | VOLTAGE - OUTPUT DIFFERENCE (TYP) @ DISTANCE | 1.65V @ 2 ~ 15cm                      |
| SENSING DISTANCE  OUTPUT TYPE  Analog  1855-1027 425-2854 425-2854-ND GP2Y0A51SK0F-ND  OPERATING TEMPERATURE  -10°C ~ 60°C (TA)  MOISTURE SENSITIVITY LEVEL (MSL)  MANUFACTURER STANDARD LEAD TIME  LEAD FREE STATUS / ROHS STATUS  DETAILED DESCRIPTION  OUTPUT TYPE  Analog  1855-1027 425-2854 425-2854 425-2854-ND GP2Y0A51SK0F-ND  GP2Y0A51SK0F-ND  UPUT TYPE  Analog  1855-1027 425-2854 425-2854 425-2854 425-2854 425-2854-ND GP2Y0A51SK0F-ND  OPERATING TEMPERATURE  -10°C ~ 60°C (TA)  Unlimited)  Detailed Description  Optical Sensor 2 ~ 15cm Analog Output                                                                                                                                                                                                                                                                                                                                                                                                                                                                                                                                                                                                                                                                                                                                                                                                                                                                                                                                                                                                                                                                                                                                                                                                                                                                                                                                                                                                                                                                                                                                                       | VOLTAGE - OUTPUT (TYP) @ DISTANCE            | 400mV @ 15cm                          |
| OUTPUT TYPE  Analog  1855-1027 425-2854 425-2854-ND GP2Y0A515K0F-ND  OPERATING TEMPERATURE  -10°C ~ 60°C (TA)  MOISTURE SENSITIVITY LEVEL (MSL)  1 (Unlimited)  MANUFACTURER STANDARD LEAD TIME  20 Weeks  LEAD FREE STATUS / ROHS STATUS  Lead free / RoHS Compliant  DETAILED DESCRIPTION  Optical Sensor 2 ~ 15cm Analog Output                                                                                                                                                                                                                                                                                                                                                                                                                                                                                                                                                                                                                                                                                                                                                                                                                                                                                                                                                                                                                                                                                                                                                                                                                                                                                                                                                                                                                                                                                                                                                                                                                                                                                                                                                                                             | SERIES                                       | -                                     |
| OTHER NAMES  1855-1027 425-2854 425-2854-ND GP2Y0A51SK0F-ND  OPERATING TEMPERATURE  -10°C ~ 60°C (TA)  MOISTURE SENSITIVITY LEVEL (MSL)  MANUFACTURER STANDARD LEAD TIME  20 Weeks  LEAD FREE STATUS / ROHS STATUS  Lead free / RoHS Compliant  DETAILED DESCRIPTION  Optical Sensor 2 ~ 15cm Analog Output                                                                                                                                                                                                                                                                                                                                                                                                                                                                                                                                                                                                                                                                                                                                                                                                                                                                                                                                                                                                                                                                                                                                                                                                                                                                                                                                                                                                                                                                                                                                                                                                                                                                                                                                                                                                                    | SENSING DISTANCE                             | 2 ~ 15cm                              |
| OTHER NAMES  425-2854 425-2854-ND GP2Y0A51SK0F-ND  OPERATING TEMPERATURE  -10°C ~ 60°C (TA)  MOISTURE SENSITIVITY LEVEL (MSL)  1 (Unlimited)  MANUFACTURER STANDARD LEAD TIME  20 Weeks  LEAD FREE STATUS / ROHS STATUS  Lead free / RoHS Compliant  DETAILED DESCRIPTION  Optical Sensor 2 ~ 15cm Analog Output                                                                                                                                                                                                                                                                                                                                                                                                                                                                                                                                                                                                                                                                                                                                                                                                                                                                                                                                                                                                                                                                                                                                                                                                                                                                                                                                                                                                                                                                                                                                                                                                                                                                                                                                                                                                               | OUTPUT TYPE                                  | Analog                                |
| MOISTURE SENSITIVITY LEVEL (MSL)  MANUFACTURER STANDARD LEAD TIME  20 Weeks  LEAD FREE STATUS / ROHS STATUS  Lead free / RoHS Compliant  DETAILED DESCRIPTION  Optical Sensor 2 ~ 15cm Analog Output                                                                                                                                                                                                                                                                                                                                                                                                                                                                                                                                                                                                                                                                                                                                                                                                                                                                                                                                                                                                                                                                                                                                                                                                                                                                                                                                                                                                                                                                                                                                                                                                                                                                                                                                                                                                                                                                                                                           | OTHER NAMES                                  | 425-2854<br>425-2854-ND               |
| MANUFACTURER STANDARD LEAD TIME  20 Weeks  LEAD FREE STATUS / ROHS STATUS  Lead free / RoHS Compliant  DETAILED DESCRIPTION  Optical Sensor 2 ~ 15cm Analog Output                                                                                                                                                                                                                                                                                                                                                                                                                                                                                                                                                                                                                                                                                                                                                                                                                                                                                                                                                                                                                                                                                                                                                                                                                                                                                                                                                                                                                                                                                                                                                                                                                                                                                                                                                                                                                                                                                                                                                             | OPERATING TEMPERATURE                        | -10°C ~ 60°C (TA)                     |
| LEAD FREE STATUS / ROHS STATUS  Lead free / RoHS Compliant  DETAILED DESCRIPTION  Optical Sensor 2 ~ 15cm Analog Output                                                                                                                                                                                                                                                                                                                                                                                                                                                                                                                                                                                                                                                                                                                                                                                                                                                                                                                                                                                                                                                                                                                                                                                                                                                                                                                                                                                                                                                                                                                                                                                                                                                                                                                                                                                                                                                                                                                                                                                                        | MOISTURE SENSITIVITY LEVEL (MSL)             | 1 (Unlimited)                         |
| DETAILED DESCRIPTION Optical Sensor 2 ~ 15cm Analog Output                                                                                                                                                                                                                                                                                                                                                                                                                                                                                                                                                                                                                                                                                                                                                                                                                                                                                                                                                                                                                                                                                                                                                                                                                                                                                                                                                                                                                                                                                                                                                                                                                                                                                                                                                                                                                                                                                                                                                                                                                                                                     | MANUFACTURER STANDARD LEAD TIME              | 20 Weeks                              |
|                                                                                                                                                                                                                                                                                                                                                                                                                                                                                                                                                                                                                                                                                                                                                                                                                                                                                                                                                                                                                                                                                                                                                                                                                                                                                                                                                                                                                                                                                                                                                                                                                                                                                                                                                                                                                                                                                                                                                                                                                                                                                                                                | LEAD FREE STATUS / ROHS STATUS               | Lead free / RoHS Compliant            |
| CURRENT - SUPPLY 22mA                                                                                                                                                                                                                                                                                                                                                                                                                                                                                                                                                                                                                                                                                                                                                                                                                                                                                                                                                                                                                                                                                                                                                                                                                                                                                                                                                                                                                                                                                                                                                                                                                                                                                                                                                                                                                                                                                                                                                                                                                                                                                                          | DETAILED DESCRIPTION                         | Optical Sensor 2 ~ 15cm Analog Output |
|                                                                                                                                                                                                                                                                                                                                                                                                                                                                                                                                                                                                                                                                                                                                                                                                                                                                                                                                                                                                                                                                                                                                                                                                                                                                                                                                                                                                                                                                                                                                                                                                                                                                                                                                                                                                                                                                                                                                                                                                                                                                                                                                | CURRENT - SUPPLY                             | 22mA                                  |