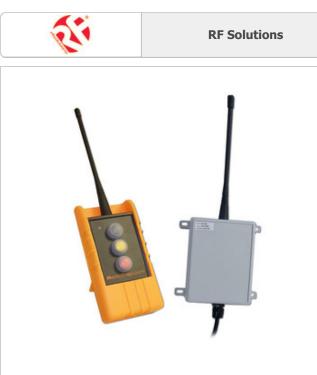

## CLUB1000-RX

| Part Number:        | CLUB1000-RX                     |  |
|---------------------|---------------------------------|--|
| Manufacturer/Brand: | RF Solutions                    |  |
| Product description | CLUB 1000 TRAP RELEASE RECEIVER |  |
| Datasheets:         | CLUB1000-RX.pdf                 |  |
| RoHs Status         | Lead free / RoHS Compliant      |  |
| Ship From           | Hong Kong                       |  |
| Shipment Way        | DHL/Fedex/TNT/UPS/EMS           |  |

## **REQUEST FOR QUOTATION**

|                                | Specifications of CLUB1000-RX   |
|--------------------------------|---------------------------------|
|                                |                                 |
| PART NUMBER                    | CLUB1000-RX                     |
| MANUFACTURER                   | RF Solutions                    |
| DESCRIPTION                    | CLUB 1000 TRAP RELEASE RECEIVER |
| LEAD FREE STATUS / ROHS STATUS | Lead free / RoHS Compliant      |
| DATA SHEET                     | CLUB1000-RX.pdf                 |
| VOLTAGE - SUPPLY               | 12V or 24V                      |
| SERIES                         | -                               |
| SENSITIVITY                    | -                               |
| POWER - OUTPUT                 | -                               |
| OTHER NAMES                    | Q6990235A                       |
| MODULATION OR PROTOCOL         | FM                              |
| LEAD FREE STATUS / ROHS STATUS | Lead free / RoHS Compliant      |
| INTERFACE                      | Screw Terminals                 |
| FUNCTION                       | Receiver                        |
| FREQUENCY                      | -                               |
| FEATURES                       | IP67                            |
| DETAILED DESCRIPTION           | RF Receiver FM Screw Terminals  |
| DATA RATE (MAX)                | -                               |
| APPLICATIONS                   | Remote Control                  |