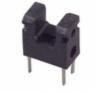

Image may be representation. See specifications for product details.

### GP1S094HCZ0F

Part Number:

Manufacturer/Brand: Product description

Datasheets: RoHs Status

Ship From

Shipment Way

GP1S094HCZ0F

Socle Technology Corporation

SENSOR OPTO SLOT 3MM TRANS THRU

GP1S094HCZ0F.pdf

Lead free / RoHS Compliant Hong Kong

DHL/Fedex/TNT/UPS/EMS

# **REQUEST FOR QUOTATION**

|                                             | Specifications of GP1S094HCZ0F                                     |
|---------------------------------------------|--------------------------------------------------------------------|
|                                             |                                                                    |
| PART NUMBER                                 | GP1S094HCZ0F                                                       |
| MANUFACTURER                                | Socle Technology Corporation                                       |
| DESCRIPTION                                 | SENSOR OPTO SLOT 3MM TRANS THRU                                    |
| LEAD FREE STATUS / ROHS STATUS              | Lead free / RoHS Compliant                                         |
| DATA SHEET                                  | GP1S094HCZ0F.pdf                                                   |
| VOLTAGE - COLLECTOR EMITTER BREAKDOWN (MAX) | 35V                                                                |
| TYPE                                        | Unamplified                                                        |
| SERIES                                      | -                                                                  |
| SENSING METHOD                              | Transmissive                                                       |
| SENSING DISTANCE                            | 0.118" (3mm)                                                       |
| RESPONSE TIME                               | 50μs, 50μs                                                         |
| PACKAGING                                   | Tube                                                               |
| PACKAGE / CASE                              | PCB Mount                                                          |
| OUTPUT CONFIGURATION                        | Phototransistor                                                    |
| OTHER NAMES                                 | 1855-1009<br>425-1964-5<br>425-1964-5-ND                           |
| OPERATING TEMPERATURE                       | -25°C ~ 85°C                                                       |
| MOUNTING TYPE                               | Through Hole                                                       |
| MOISTURE SENSITIVITY LEVEL (MSL)            | 1 (Unlimited)                                                      |
| MANUFACTURER STANDARD LEAD TIME             | 20 Weeks                                                           |
| LEAD FREE STATUS / ROHS STATUS              | Lead free / RoHS Compliant                                         |
| DETAILED DESCRIPTION                        | Optical Sensor Transmissive 0.118" (3mm) Phototransistor PCB Mount |
| CURRENT - DC FORWARD (IF) (MAX)             | 50mA                                                               |
| CURRENT - COLLECTOR (IC) (MAX)              | 20mA                                                               |