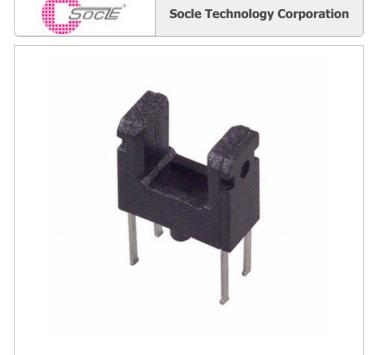

### GP1S094HCZ0F

Part Number:

Manufacturer/Brand: Product description

Datasheets: RoHs Status

Ship From

Shipment Way

GP1S094HCZ0F

Socle Technology Corporation

SENSOR OPTO SLOT 3MM TRANS THRU

GP1S094HCZ0F.pdf

Lead free / RoHS Compliant Hong Kong

DHL/Fedex/TNT/UPS/EMS

# **REQUEST FOR QUOTATION**

|                                             | Specifications of GP1S094HCZ0F                                     |
|---------------------------------------------|--------------------------------------------------------------------|
|                                             |                                                                    |
| PART NUMBER                                 | GP1S094HCZ0F                                                       |
| MANUFACTURER                                | Socle Technology Corporation                                       |
| DESCRIPTION                                 | SENSOR OPTO SLOT 3MM TRANS THRU                                    |
| LEAD FREE STATUS / ROHS STATUS              | Lead free / RoHS Compliant                                         |
| DATA SHEET                                  | GP1S094HCZ0F.pdf                                                   |
| VOLTAGE - COLLECTOR EMITTER BREAKDOWN (MAX) | 35V                                                                |
| TYPE                                        | Unamplified                                                        |
| SERIES                                      | -                                                                  |
| SENSING METHOD                              | Transmissive                                                       |
| SENSING DISTANCE                            | 0.118" (3mm)                                                       |
| RESPONSE TIME                               | 50μs, 50μs                                                         |
| PACKAGING                                   | Tube                                                               |
| PACKAGE / CASE                              | PCB Mount                                                          |
| OUTPUT CONFIGURATION                        | Phototransistor                                                    |
| OTHER NAMES                                 | 1855-1009<br>425-1964-5<br>425-1964-5-ND                           |
| OPERATING TEMPERATURE                       | -25°C ~ 85°C                                                       |
| MOUNTING TYPE                               | Through Hole                                                       |
| MOISTURE SENSITIVITY LEVEL (MSL)            | 1 (Unlimited)                                                      |
| MANUFACTURER STANDARD LEAD TIME             | 20 Weeks                                                           |
| LEAD FREE STATUS / ROHS STATUS              | Lead free / RoHS Compliant                                         |
| DETAILED DESCRIPTION                        | Optical Sensor Transmissive 0.118" (3mm) Phototransistor PCB Mount |
| CURRENT - DC FORWARD (IF) (MAX)             | 50mA                                                               |
| CURRENT - COLLECTOR (IC) (MAX)              | 20mA                                                               |