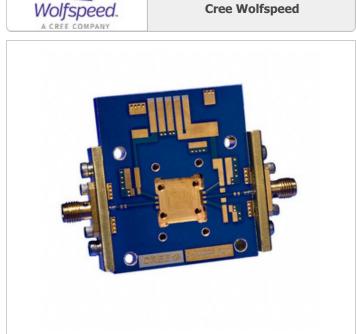

### CMPA0060025F-TB

Product description

RoHs Status

Ship From

Shipment Way

CMPA0060025F-TB Part Number:

Manufacturer/Brand: Cree Wolfspeed

BOARD DEMO AMP CKT CMPA0060025F

CMPA0060025F-TB.pdf Datasheets:

Contains lead / RoHS non-compliant

Hong Kong

DHL/Fedex/TNT/UPS/EMS

**REQUEST FOR QUOTATION** 

|                                  | Specifications of CMPA0060025F-TB                |
|----------------------------------|--------------------------------------------------|
|                                  |                                                  |
| PART NUMBER                      | CMPA0060025F-TB                                  |
| MANUFACTURER                     | Cree Wolfspeed                                   |
| DESCRIPTION                      | BOARD DEMO AMP CKT CMPA0060025F                  |
| LEAD FREE STATUS / ROHS STATUS   | Contains lead / RoHS non-compliant               |
| DATA SHEET                       | CMPA0060025F-TB.pdf                              |
| TYPE                             | Amplifier                                        |
| SUPPLIED CONTENTS                | Partially Populated Board - Main IC Not Included |
| SERIES                           | GaN                                              |
| OTHER NAMES                      | CMPA0060025FTB                                   |
| MOISTURE SENSITIVITY LEVEL (MSL) | 1 (Unlimited)                                    |
| MANUFACTURER STANDARD LEAD TIME  | 26 Weeks                                         |
| LEAD FREE STATUS / ROHS STATUS   | Contains lead / RoHS non-compliant               |
| FREQUENCY                        | 20MHz ~ 6GHz                                     |
| FOR USE WITH/RELATED PRODUCTS    | CMPA0060025F                                     |