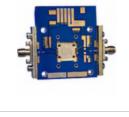

### CMPA0060025F-TB

Product description

RoHs Status

Ship From

Shipment Way

CMPA0060025F-TB Part Number:

Manufacturer/Brand: Cree Wolfspeed

BOARD DEMO AMP CKT CMPA0060025F

CMPA0060025F-TB.pdf Datasheets:

Contains lead / RoHS non-compliant

Hong Kong

DHL/Fedex/TNT/UPS/EMS

**REQUEST FOR QUOTATION** 

|                                  | Specifications of CMPA0060025F-TB                |
|----------------------------------|--------------------------------------------------|
|                                  |                                                  |
| PART NUMBER                      | CMPA0060025F-TB                                  |
| MANUFACTURER                     | Cree Wolfspeed                                   |
| DESCRIPTION                      | BOARD DEMO AMP CKT CMPA0060025F                  |
| LEAD FREE STATUS / ROHS STATUS   | Contains lead / RoHS non-compliant               |
| DATA SHEET                       | CMPA0060025F-TB.pdf                              |
| TYPE                             | Amplifier                                        |
| SUPPLIED CONTENTS                | Partially Populated Board - Main IC Not Included |
| SERIES                           | GaN                                              |
| OTHER NAMES                      | CMPA0060025FTB                                   |
| MOISTURE SENSITIVITY LEVEL (MSL) | 1 (Unlimited)                                    |
| MANUFACTURER STANDARD LEAD TIME  | 26 Weeks                                         |
| LEAD FREE STATUS / ROHS STATUS   | Contains lead / RoHS non-compliant               |
| FREQUENCY                        | 20MHz ~ 6GHz                                     |
| FOR USE WITH/RELATED PRODUCTS    | CMPA0060025F                                     |