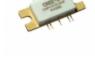

### CMPA0060025F-TB

Product description

RoHs Status

Ship From

Shipment Way

CMPA0060025F-TB Part Number:

Manufacturer/Brand: Cree Wolfspeed

BOARD DEMO AMP CKT CMPA0060025F

CMPA0060025F-TB.pdf Datasheets:

Contains lead / RoHS non-compliant

Hong Kong

DHL/Fedex/TNT/UPS/EMS

**REQUEST FOR QUOTATION** 

|                                  | Specifications of CMPA0060025F-TB                |
|----------------------------------|--------------------------------------------------|
|                                  |                                                  |
| PART NUMBER                      | CMPA0060025F-TB                                  |
| MANUFACTURER                     | Cree Wolfspeed                                   |
| DESCRIPTION                      | BOARD DEMO AMP CKT CMPA0060025F                  |
| LEAD FREE STATUS / ROHS STATUS   | Contains lead / RoHS non-compliant               |
| DATA SHEET                       | CMPA0060025F-TB.pdf                              |
| TYPE                             | Amplifier                                        |
| SUPPLIED CONTENTS                | Partially Populated Board - Main IC Not Included |
| SERIES                           | GaN                                              |
| OTHER NAMES                      | CMPA0060025FTB                                   |
| MOISTURE SENSITIVITY LEVEL (MSL) | 1 (Unlimited)                                    |
| MANUFACTURER STANDARD LEAD TIME  | 26 Weeks                                         |
| LEAD FREE STATUS / ROHS STATUS   | Contains lead / RoHS non-compliant               |
| FREQUENCY                        | 20MHz ~ 6GHz                                     |
| FOR USE WITH/RELATED PRODUCTS    | CMPA0060025F                                     |