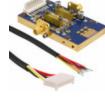

### CMPA0060025F-TB

Product description

RoHs Status

Ship From

Shipment Way

CMPA0060025F-TB Part Number:

Manufacturer/Brand: Cree Wolfspeed

BOARD DEMO AMP CKT CMPA0060025F

CMPA0060025F-TB.pdf Datasheets:

Contains lead / RoHS non-compliant

Hong Kong

DHL/Fedex/TNT/UPS/EMS

**REQUEST FOR QUOTATION** 

|                                  | Specifications of CMPA0060025F-TB                |
|----------------------------------|--------------------------------------------------|
|                                  |                                                  |
| PART NUMBER                      | CMPA0060025F-TB                                  |
| MANUFACTURER                     | Cree Wolfspeed                                   |
| DESCRIPTION                      | BOARD DEMO AMP CKT CMPA0060025F                  |
| LEAD FREE STATUS / ROHS STATUS   | Contains lead / RoHS non-compliant               |
| DATA SHEET                       | CMPA0060025F-TB.pdf                              |
| TYPE                             | Amplifier                                        |
| SUPPLIED CONTENTS                | Partially Populated Board - Main IC Not Included |
| SERIES                           | GaN                                              |
| OTHER NAMES                      | CMPA0060025FTB                                   |
| MOISTURE SENSITIVITY LEVEL (MSL) | 1 (Unlimited)                                    |
| MANUFACTURER STANDARD LEAD TIME  | 26 Weeks                                         |
| LEAD FREE STATUS / ROHS STATUS   | Contains lead / RoHS non-compliant               |
| FREQUENCY                        | 20MHz ~ 6GHz                                     |
| FOR USE WITH/RELATED PRODUCTS    | CMPA0060025F                                     |