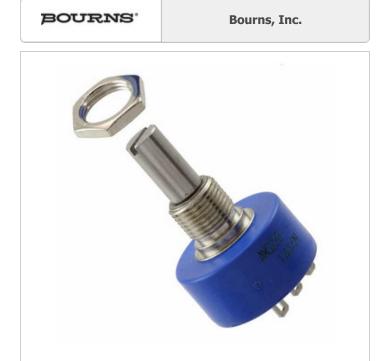

#### AMS22B5A1BLASL303N

AMS22B5A1BLASL303N Part Number:

Bourns, Inc.

Manufacturer/Brand:

RoHs Status

Ship From

Shipment Way

SENSOR ROTARY 30DEG SOLDER LUG Product description AMS22B5A1BLASL303N.pdf Datasheets:

Lead free / RoHS Compliant

Hong Kong

DHL/Fedex/TNT/UPS/EMS

**REQUEST FOR QUOTATION** 

| PART NUMBER  MANUFACTURER  DESCRIPTION  | Specifications of AMS22B5A1BLASL303N  AMS22B5A1BLASL303N  Bourns, Inc. |
|-----------------------------------------|------------------------------------------------------------------------|
| MANUFACTURER                            | Bourns, Inc.                                                           |
| MANUFACTURER                            | Bourns, Inc.                                                           |
|                                         |                                                                        |
| DESCRIPTION                             |                                                                        |
|                                         | SENSOR ROTARY 30DEG SOLDER LUG                                         |
| LEAD FREE STATUS / ROHS STATUS          | Lead free / RoHS Compliant                                             |
| DATA SHEET                              | AMS22B5A1BLASL303N.pdf                                                 |
| VOLTAGE - SUPPLY                        | 5V                                                                     |
| TERMINATION STYLE                       | Solder Lug                                                             |
| TECHNOLOGY                              | Hall Effect                                                            |
| SUPPLIER DEVICE PACKAGE                 | -                                                                      |
| SERIES                                  | AMS22B                                                                 |
| ROTATION ANGLE - ELECTRICAL, MECHANICAL | 10° ~ 30°, Continuous                                                  |
| RESISTANCE TOLERANCE                    | -                                                                      |
| PACKAGING                               | Bulk                                                                   |
| PACKAGE / CASE                          | Module, Slotted Shaft                                                  |
| OUTPUT SIGNAL                           | Clockwise Increase                                                     |
| OUTPUT                                  | Analog Voltage                                                         |
| OPERATING TEMPERATURE                   | -40°C ~ 125°C                                                          |
| MOUNTING TYPE                           | Panel Mount                                                            |
| MOISTURE SENSITIVITY LEVEL (MSL)        | 1 (Unlimited)                                                          |
| LINEARITY                               | ±0.5%                                                                  |
| LINEAR RANGE                            | -                                                                      |
| LEAD FREE STATUS / ROHS STATUS          | Lead free / RoHS Compliant                                             |
| FOR MEASURING                           | Rotary Position                                                        |
| DETAILED DESCRIPTION                    | Hall Effect Sensor Rotary Position Slotted Shaft Solder Lug            |
| ACTUATOR TYPE                           | Slotted Shaft                                                          |