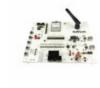

# GainSpan.

Image may be representation. See specifications for

product details.

808-0061 **GainSpan Corporation** 

Part Number:

Manufacturer/Brand:

Product description

Datasheets: RoHs Status

Ship From Shipment Way Not applicable / Not applicable

Hong Kong

808-0061

GainSpan Corporation

RF EVAL DEV KIT GS2101MIP 808-0061.pdf

DHL/Fedex/TNT/UPS/EMS

**REQUEST FOR QUOTATION** 

|                                | Specifications of 808-0061                    |
|--------------------------------|-----------------------------------------------|
|                                |                                               |
| PART NUMBER                    | 808-0061                                      |
| MANUFACTURER                   | GainSpan Corporation                          |
| DESCRIPTION                    | RF EVAL DEV KIT GS2101MIP                     |
| LEAD FREE STATUS / ROHS STATUS | Not applicable / Not applicable               |
| DATA SHEET                     | 808-0061.pdf                                  |
| TYPE                           | Transceiver; 802.11 b/g/n (Wi-Fi, WiFi, WLAN) |
| SUPPLIED CONTENTS              | Board(s)                                      |
| SERIES                         | -                                             |
| OTHER NAMES                    | 1420-1047<br>808-0067<br>GS2101MIP-EVB3-S2W   |
| LEAD FREE STATUS / ROHS STATUS | Not applicable / Not applicable               |
| FREQUENCY                      | 2.4GHz                                        |
| FOR USE WITH/RELATED PRODUCTS  | GS2101M                                       |