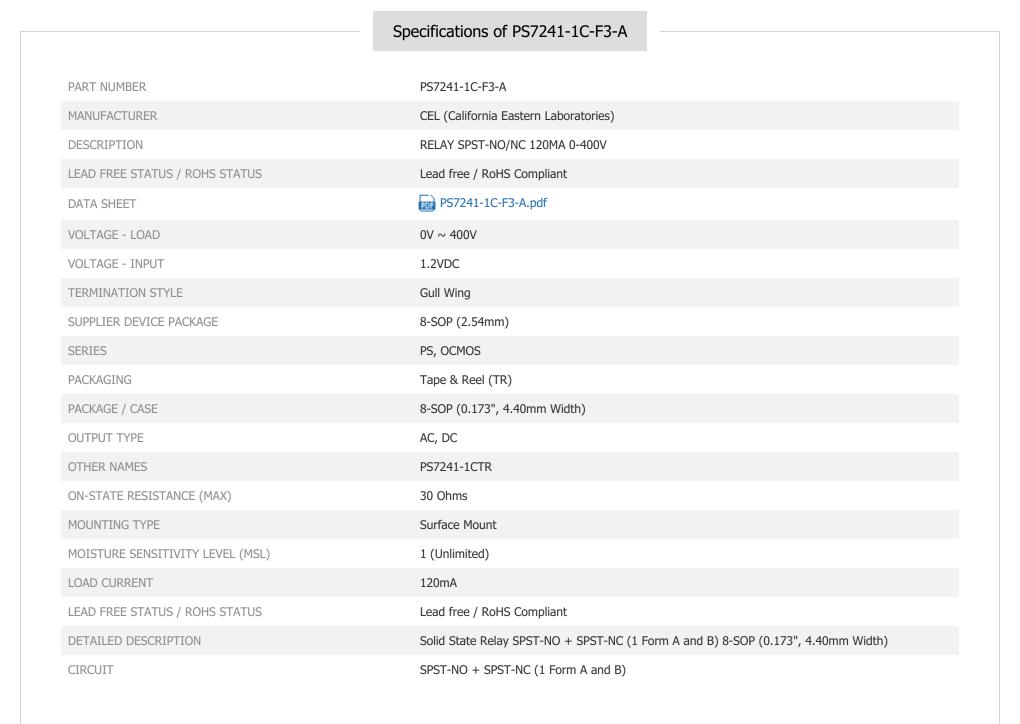

Image may be representation. See specifications for product details.

### PS7241-1C-F3-A

Part Number:

Manufacturer/Brand:

Product description

Datasheets: **RoHs Status** 

Ship From Shipment Way PS7241-1C-F3-A

CEL (California Eastern Laboratories)

RELAY SPST-NO/NC 120MA 0-400V