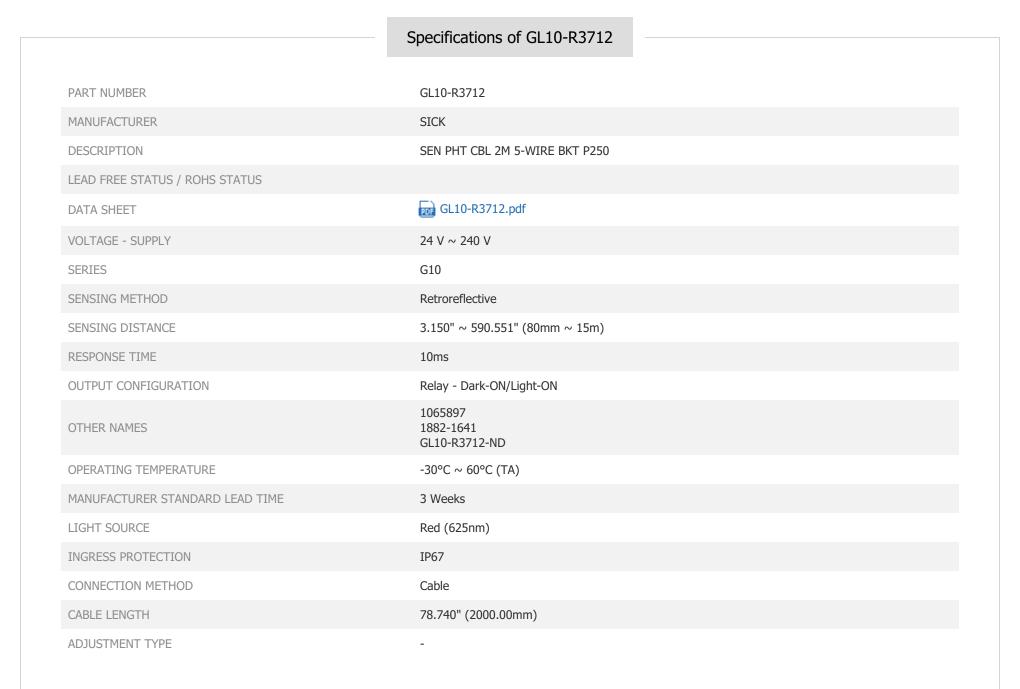

Image may be representation. See specifications for product details.

### GL10-R3712

Part Number:

Manufacturer/Brand:

Product description Datasheets:

Ship From Shipment Way GL10-R3712

SICK

SEN PHT CBL 2M 5-WIRE BKT P250

GL10-R3712.pdf