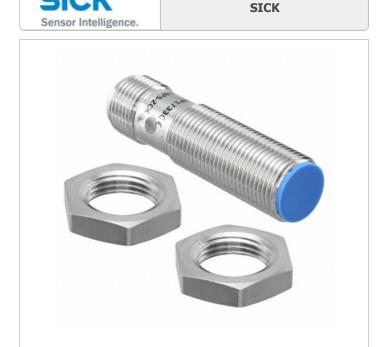

#### MM12-60APS-ZCK

Part Number:

Manufacturor/Prands

Manufacturer/Brand:

Product description

Datasheets: Ship From

Shipment Way

MM12-60APS-ZCK

SICK

SEN PROX MAG PNP 60MM M12

MM12-60APS-ZCK.pdf

Hong Kong

DHL/Fedex/TNT/UPS/EMS

**REQUEST FOR QUOTATION** 

| PART NUMBER  MM12-60APS-ZCK  MANUFACTURER  SICK  DESCRIPTION  SEN PROX MAG PNP 60MM M12  LEAD FREE STATUS / ROHS STATUS  DATA SHEET  VOLTAGE - SUPPLY  10 V ~ 30 V  TERMINATION STYLE  Connector  SHIELDING  Unshielded  SERIES  - SENSING DISTANCE  SENSING DISTANCE  SENSING DISTANCE  AUSBER  CVIII TYPE  AUGURANCE  CVIII TYPE  OTHER NAMES  OPERATING TEMPERATURE  -25°C ~ 75°C  MATERIAL - BODY  MANUFACTURER STANDARD LEAD TIME  1067  INDICATOR  DETAILED DESCRIPTION  PROXIMITY Sensor 2.362" (60mm) 1P67 Cylinder, Threaded - M12  DETAILED DESCRIPTION                                                                                                                                                                                                                                                                                                                                                                                                                                                                                                                                                                                                                                                                                                                                                                                                                                                                                                                                                                                                                                                                                                                                                                                                                                                                                                                                                                                                                                                                                                                                                              |                                 | Specifications of MM12-60APS-ZCK                             |  |
|--------------------------------------------------------------------------------------------------------------------------------------------------------------------------------------------------------------------------------------------------------------------------------------------------------------------------------------------------------------------------------------------------------------------------------------------------------------------------------------------------------------------------------------------------------------------------------------------------------------------------------------------------------------------------------------------------------------------------------------------------------------------------------------------------------------------------------------------------------------------------------------------------------------------------------------------------------------------------------------------------------------------------------------------------------------------------------------------------------------------------------------------------------------------------------------------------------------------------------------------------------------------------------------------------------------------------------------------------------------------------------------------------------------------------------------------------------------------------------------------------------------------------------------------------------------------------------------------------------------------------------------------------------------------------------------------------------------------------------------------------------------------------------------------------------------------------------------------------------------------------------------------------------------------------------------------------------------------------------------------------------------------------------------------------------------------------------------------------------------------------------|---------------------------------|--------------------------------------------------------------|--|
| MANUFACTURER  DESCRIPTION  SEN PROX MAG PNP 60MM M12  LEAD FREE STATUS / ROHS STATUS  DATA SHEET  DATA SHEET  VOLTAGE - SUPPLY  10 V ~ 30 V  TERMINATION STYLE  Connector  SHIELDING  Unshielded  SERIES  SENSING DISTANCE  SENSING DISTANCE  RESPONSE FREQUENCY  ALKAGE / CASE  CVIINder, Threaded - M12  OUTPUT TYPE  OTHER NAMES  OPPANO, 3-WIRE  OPPANO, 3-WIRE  OPPANO, 3-WIRE  OPPANO MARES  MANUFACTURER STANDARD LEAD TIME  MANUFACTURER STANDARD LEAD TIME  MANUFACTURER STANDARD LEAD TIME  INGRESS PROTECTION  IBBO  MED MM12-60APS-ZCK.pdf  MM12-60APS-ZCK.pdf  AM12-60APS-ZCK.pdf  Connector  10 V ~ 30 V  10  |                                 |                                                              |  |
| DESCRIPTION  LEAD FREE STATUS / ROHS STATUS  DATA SHEET  DATA SHEET  VOLTAGE - SUPPLY  10 V ~ 30 V  TERMINATION STYLE  Connector  SHIELDING  Unshielded  SERIES  - SENSING DISTANCE  RESPONSE FREQUENCY  HAY  PACKAGE / CASE  OUTPUT TYPE  OTHER NAMES  OPERATING TEMPERATURE  DEFRAUMAS  OPERATING TEMPERATURE  ABSE-1316  OPERATING TEMPERATURE  MATERIAL - BODY  MANUFACTURER STANDARD LEAD TIME  INGRESS PROTECTION  INGRESS PROTECTIO | PART NUMBER                     | MM12-60APS-ZCK                                               |  |
| LEAD FREE STATUS / ROHS STATUS         DATA SHEET       IMM12-60APS-ZCK.pdf         VOLTAGE - SUPPLY       10 V ~ 30 V         TERMINATION STYLE       Connector         SHELDING       Unshielded         SERIES       -         SENSING DISTANCE       2.362" (60mm)         RESPONSE FREQUENCY       1kHz         PACKAGE / CASE       Cylinder, Threaded - M12         OUTPUT TYPE       PNP-NO, 3-Wire         OTHER NAMES       1040070<br>1882-1316         OPERATING TEMPERATURE       -25°C ~ 75°C         MATERIAL - BODY       Nickel-Plated Brass         MANUFACTURER STANDARD LEAD TIME       3 Weeks         INGRESS PROTECTION       IP67         INDICATOR       LED                                                                                                                                                                                                                                                                                                                                                                                                                                                                                                                                                                                                                                                                                                                                                                                                                                                                                                                                                                                                                                                                                                                                                                                                                                                                                                                                                                                                                                          | MANUFACTURER                    | SICK                                                         |  |
| DATA SHEET  VOLTAGE - SUPPLY  10 V ~ 30 V  TERMINATION STYLE  Connector  SHIELDING  Unshielded  SERIES  - SENSING DISTANCE  SENSING DISTANCE  RESPONSE FREQUENCY  ACKAGE / CASE  OUTPUT TYPE  PNP-NO, 3-Wire  OTHER NAMES  OPERATING TEMPERATURE  ACKAGE / ASS  MANUFACTURER STANDARD LEAD TIME  MIKEL  MATERIAL - BODY  MIKEL Plated Brass  MANUFACTURER STANDARD LEAD TIME  INGRESS PROTECTION  INGEL PLATE AND                                                                                                                                                                                                                                                                                                                                                                                                                                                                                                                                                                                                                                                                                                                                                                                                                                                                                                                                                                                                                                                                                                                                                                                                                                                                                                                                                                                                                                                                                                                                                                                                                                                                          | DESCRIPTION                     | SEN PROX MAG PNP 60MM M12                                    |  |
| VOLTAGE - SUPPLY         10 V ~ 30 V           TERMINATION STYLE         Connector           SHIELDING         Unshielded           SERIES         -           SENSING DISTANCE         2.362" (60mm)           RESPONSE FREQUENCY         1kHz           PACKAGE / CASE         Cylinder, Threaded - M12           OUTPUT TYPE         PNP-NO, 3-Wire           OTHER NAMES         1040070<br>1882-1316           OPERATING TEMPERATURE         -25°C ~ 75°C           MATERIAL - BODY         Nickel-Plated Brass           MANUFACTURES STANDARD LEAD TIME         3 Weeks           INGRESS PROTECTION         IP67           INDICATOR         LED                                                                                                                                                                                                                                                                                                                                                                                                                                                                                                                                                                                                                                                                                                                                                                                                                                                                                                                                                                                                                                                                                                                                                                                                                                                                                                                                                                                                                                                                       | LEAD FREE STATUS / ROHS STATUS  |                                                              |  |
| TERMINATION STYLE  SHIELDING  Unshielded  SERIES  - SENSING DISTANCE  SENSING DISTANCE  RESPONSE FREQUENCY  PACKAGE / CASE  Cylinder, Threaded - M12  OUTPUT TYPE  OTHER NAMES  THER NAMES  MATERIAL - BODY  MATERIAL - BODY  MATERIAL - BODY  MATERIAL - BODY  MICKEL STANDARD LEAD TIME  MICKEL SPROTECTION  INGRESS PROTECTION  INGRESS PROTECTION  INDICATOR  Connector  Unshielded  Unshielded  A. Connector  Inshielded  Ins | DATA SHEET                      | MM12-60APS-ZCK.pdf                                           |  |
| SHIELDING Unshielded SERIES - CACCOMMN SENSING DISTANCE 2.362" (60mm) RESPONSE FREQUENCY 1kHz PACKAGE / CASE Cylinder, Threaded - M12 OUTPUT TYPE PNP-NO, 3-Wire OTHER NAMES 1040070 1882-1316 OPERATING TEMPERATURE 2-5°C ~ 75°C MATERIAL - BODY Nickel-Plated Brass MANUFACTURER STANDARD LEAD TIME 3 Weeks INGRESS PROTECTION 1P67 LED                                                                                                                                                                                                                                                                                                                                                                                                                                                                                                                                                                                                                                                                                                                                                                                                                                                                                                                                                                                                                                                                                                                                                                                                                                                                                                                                                                                                                                                                                                                                                                                                                                                                                                                                                                                      | VOLTAGE - SUPPLY                | 10 V ~ 30 V                                                  |  |
| SERIES - 2.362" (60mm)  RESPONSE FREQUENCY 1kHz  PACKAGE / CASE Cylinder, Threaded - M12  OUTPUT TYPE PNP-NO, 3-Wire  OTHER NAMES 0.4082 1.316  OPERATING TEMPERATURE - 2.5°C ~ 75°C  MATERIAL - BODY Nickel-Plated Brass  MANUFACTURER STANDARD LEAD TIME 3 Weeks  INGRESS PROTECTION 1P67  INDICATOR LED TIME LED LED LED LED LED LED LED LED LED LE                                                                                                                                                                                                                                                                                                                                                                                                                                                                                                                                                                                                                                                                                                                                                                                                                                                                                                                                                                                                                                                                                                                                                                                                                                                                                                                                                                                                                                                                                                                                                                                                                                                                                                                                                                         | TERMINATION STYLE               | Connector                                                    |  |
| SENSING DISTANCE  RESPONSE FREQUENCY  IkHz  PACKAGE / CASE  Cylinder, Threaded - M12  OUTPUT TYPE  PNP-NO, 3-Wire  OTHER NAMES  OPERATING TEMPERATURE  -25°C ~ 75°C  MATURACTURER STANDARD LEAD TIME  INGRESS PROTECTION  IP67  LED                                                                                                                                                                                                                                                                                                                                                                                                                                                                                                                                                                                                                                                                                                                                                                                                                                                                                                                                                                                                                                                                                                                                                                                                                                                                                                                                                                                                                                                                                                                                                                                                                                                                                                                                                                                                                                                                                            | SHIELDING                       | Unshielded                                                   |  |
| RESPONSE FREQUENCY  PACKAGE / CASE  Cylinder, Threaded - M12  OUTPUT TYPE  PNP-NO, 3-Wire  OTHER NAMES  OPERATING TEMPERATURE  ATTEMPERATURE  MATUFACTURER STANDARD LEAD TIME  INGRESS PROTECTION  INDICATOR  IRBQ:  INDICATOR  IRBQ:  INHI  INH | SERIES                          | -                                                            |  |
| PACKAGE / CASE  OUTPUT TYPE  PNP-NO, 3-Wire  OTHER NAMES  OPERATING TEMPERATURE  ANDICATURER STANDARD LEAD TIME  INGRESS PROTECTION  INDICATOR  Cylinder, Threaded - M12  PNP-NO, 3-Wire  PNP-NO, 3-Wire  PNP-NO, 3-Wire  PNP-NO, 3-Wire  PNP-NO, 3-Wire  PNP-NO, 3-Wire  Newels  1040070  1882-1316  OPERATING TEMPERATURE  -25°C ~ 75°C  Nickel-Plated Brass  3 Weeks  INGRESS PROTECTION  IP67  LED                                                                                                                                                                                                                                                                                                                                                                                                                                                                                                                                                                                                                                                                                                                                                                                                                                                                                                                                                                                                                                                                                                                                                                                                                                                                                                                                                                                                                                                                                                                                                                                                                                                                                                                         | SENSING DISTANCE                | 2.362" (60mm)                                                |  |
| OUTPUT TYPE PNP-NO, 3-Wire  OTHER NAMES 1040070 1882-1316  OPERATING TEMPERATURE -25°C ~75°C  MATERIAL - BODY Nickel-Plated Brass  MANUFACTURER STANDARD LEAD TIME 3 Weeks  INGRESS PROTECTION IP67  INDICATOR LED                                                                                                                                                                                                                                                                                                                                                                                                                                                                                                                                                                                                                                                                                                                                                                                                                                                                                                                                                                                                                                                                                                                                                                                                                                                                                                                                                                                                                                                                                                                                                                                                                                                                                                                                                                                                                                                                                                             | RESPONSE FREQUENCY              | 1kHz                                                         |  |
| OTHER NAMES  1040070 1882-1316  OPERATING TEMPERATURE  -25°C ~ 75°C  MATERIAL - BODY  MANUFACTURER STANDARD LEAD TIME  3 Weeks  INGRESS PROTECTION  IP67  LED                                                                                                                                                                                                                                                                                                                                                                                                                                                                                                                                                                                                                                                                                                                                                                                                                                                                                                                                                                                                                                                                                                                                                                                                                                                                                                                                                                                                                                                                                                                                                                                                                                                                                                                                                                                                                                                                                                                                                                  | PACKAGE / CASE                  | Cylinder, Threaded - M12                                     |  |
| OPERATING TEMPERATURE -25°C ~ 75°C  MATERIAL - BODY Nickel-Plated Brass  MANUFACTURER STANDARD LEAD TIME 3 Weeks  INGRESS PROTECTION IP67  INDICATOR LED                                                                                                                                                                                                                                                                                                                                                                                                                                                                                                                                                                                                                                                                                                                                                                                                                                                                                                                                                                                                                                                                                                                                                                                                                                                                                                                                                                                                                                                                                                                                                                                                                                                                                                                                                                                                                                                                                                                                                                       | OUTPUT TYPE                     | PNP-NO, 3-Wire                                               |  |
| MATERIAL - BODY MANUFACTURER STANDARD LEAD TIME 3 Weeks INGRESS PROTECTION INDICATOR LED                                                                                                                                                                                                                                                                                                                                                                                                                                                                                                                                                                                                                                                                                                                                                                                                                                                                                                                                                                                                                                                                                                                                                                                                                                                                                                                                                                                                                                                                                                                                                                                                                                                                                                                                                                                                                                                                                                                                                                                                                                       | OTHER NAMES                     |                                                              |  |
| MANUFACTURER STANDARD LEAD TIME 3 Weeks INGRESS PROTECTION IP67 INDICATOR LED                                                                                                                                                                                                                                                                                                                                                                                                                                                                                                                                                                                                                                                                                                                                                                                                                                                                                                                                                                                                                                                                                                                                                                                                                                                                                                                                                                                                                                                                                                                                                                                                                                                                                                                                                                                                                                                                                                                                                                                                                                                  | OPERATING TEMPERATURE           | -25°C ~ 75°C                                                 |  |
| INGRESS PROTECTION IP67 INDICATOR LED                                                                                                                                                                                                                                                                                                                                                                                                                                                                                                                                                                                                                                                                                                                                                                                                                                                                                                                                                                                                                                                                                                                                                                                                                                                                                                                                                                                                                                                                                                                                                                                                                                                                                                                                                                                                                                                                                                                                                                                                                                                                                          | MATERIAL - BODY                 | Nickel-Plated Brass                                          |  |
| INDICATOR LED                                                                                                                                                                                                                                                                                                                                                                                                                                                                                                                                                                                                                                                                                                                                                                                                                                                                                                                                                                                                                                                                                                                                                                                                                                                                                                                                                                                                                                                                                                                                                                                                                                                                                                                                                                                                                                                                                                                                                                                                                                                                                                                  | MANUFACTURER STANDARD LEAD TIME | 3 Weeks                                                      |  |
|                                                                                                                                                                                                                                                                                                                                                                                                                                                                                                                                                                                                                                                                                                                                                                                                                                                                                                                                                                                                                                                                                                                                                                                                                                                                                                                                                                                                                                                                                                                                                                                                                                                                                                                                                                                                                                                                                                                                                                                                                                                                                                                                | INGRESS PROTECTION              | IP67                                                         |  |
| DETAILED DESCRIPTION Proximity Sensor 2.362" (60mm) IP67 Cylinder, Threaded - M12                                                                                                                                                                                                                                                                                                                                                                                                                                                                                                                                                                                                                                                                                                                                                                                                                                                                                                                                                                                                                                                                                                                                                                                                                                                                                                                                                                                                                                                                                                                                                                                                                                                                                                                                                                                                                                                                                                                                                                                                                                              | INDICATOR                       | LED                                                          |  |
|                                                                                                                                                                                                                                                                                                                                                                                                                                                                                                                                                                                                                                                                                                                                                                                                                                                                                                                                                                                                                                                                                                                                                                                                                                                                                                                                                                                                                                                                                                                                                                                                                                                                                                                                                                                                                                                                                                                                                                                                                                                                                                                                | DETAILED DESCRIPTION            | Proximity Sensor 2.362" (60mm) IP67 Cylinder, Threaded - M12 |  |