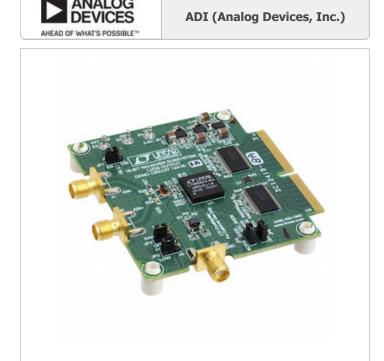

### **DC1241B-BA**

Part Number:

Manufacturer/Brand:

Product description

Datasheets:

RoHs Status Ship From Shipment Way DC1241B-BA

ADI (Analog Devices, Inc.)

BOARD EVAL LTM9001-BA

1.DC1241B-BA.pdf 2.DC1241B-BA.pdf

3.DC1241B-BA.pdf

Not applicable / Not applicable Hong Kong

DHL/Fedex/TNT/UPS/EMS

**REQUEST FOR QUOTATION** 

|                                  | Specifications of DC1241B-BA                             |
|----------------------------------|----------------------------------------------------------|
|                                  |                                                          |
| PART NUMBER                      | DC1241B-BA                                               |
| MANUFACTURER                     | ADI (Analog Devices, Inc.)                               |
| DESCRIPTION                      | BOARD EVAL LTM9001-BA                                    |
| LEAD FREE STATUS / ROHS STATUS   | Not applicable / Not applicable                          |
| DATA SHEET                       | 1.DC1241B-BA.pdf<br>2.DC1241B-BA.pdf<br>3.DC1241B-BA.pdf |
| TYPE                             | Baseband Receiver                                        |
| SUPPLIED CONTENTS                | Board(s)                                                 |
| SERIES                           | -                                                        |
| MOISTURE SENSITIVITY LEVEL (MSL) | 1 (Unlimited)                                            |
| MANUFACTURER STANDARD LEAD TIME  | 8 Weeks                                                  |
| LEAD FREE STATUS / ROHS STATUS   | Not applicable / Not applicable                          |
| FREQUENCY                        | 0Hz ~ 300MHz                                             |
| FOR USE WITH/RELATED PRODUCTS    | LTM9001                                                  |
| BASE PART NUMBER                 | LTM900                                                   |
|                                  |                                                          |