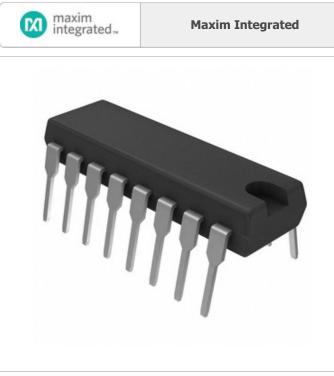

### MAX6977APE+ Details PDF

Image may be representation. See specifications for product details.

## **MAX6977APE+**

| Part Number:        | MAX6977APE+                     |
|---------------------|---------------------------------|
| Manufacturer/Brand: | Maxim Integrated                |
| Product description | IC LED DRIVER LINEAR 55MA 16DIP |
| Datachoote          | 1.MAX6977APE+.pdf               |
| RoHs Status         | 🖌 Lead free / RoHS Compliant    |
| Ship From           | Hong Kong                       |
| Shipment Way        | DHL/Fedex/TNT/UPS/EMS           |
|                     |                                 |

#### **REQUEST FOR QUOTATION**

|                                  | Specifications of MAX6977APE+                             |
|----------------------------------|-----------------------------------------------------------|
|                                  |                                                           |
| PART NUMBER                      | MAX6977APE+                                               |
| MANUFACTURER                     | Maxim Integrated                                          |
| DESCRIPTION                      | IC LED DRIVER LINEAR 55MA 16DIP                           |
| LEAD FREE STATUS / ROHS STATUS   | Lead free / RoHS Compliant                                |
| DATA SHEET                       | Def 1.MAX6977APE+.pdf<br>Def 2.MAX6977APE+.pdf            |
| VOLTAGE - SUPPLY (MIN)           | 3V                                                        |
| VOLTAGE - SUPPLY (MAX)           | 5.5V                                                      |
| VOLTAGE - OUTPUT                 | 5.5V                                                      |
| ТҮРЕ                             | Linear                                                    |
| TOPOLOGY                         | Shift Register                                            |
| SUPPLIER DEVICE PACKAGE          | 16-PDIP                                                   |
| SERIES                           | -                                                         |
| PACKAGING                        | Tube                                                      |
| PACKAGE / CASE                   | 16-DIP (0.300", 7.62mm)                                   |
| OPERATING TEMPERATURE            | -40°C ~ 125°C (TA)                                        |
| NUMBER OF OUTPUTS                | 8                                                         |
| MOUNTING TYPE                    | Through Hole                                              |
| MOISTURE SENSITIVITY LEVEL (MSL) | 1 (Unlimited)                                             |
| MANUFACTURER STANDARD LEAD TIME  | 6 Weeks                                                   |
| LEAD FREE STATUS / ROHS STATUS   | Lead free / RoHS Compliant                                |
| INTERNAL SWITCH(S)               | Yes                                                       |
| FREQUENCY                        | -                                                         |
| DIMMING                          | -                                                         |
| DETAILED DESCRIPTION             | LED Driver IC 8 Output Linear Shift Register 55mA 16-PDIP |
| CURRENT - OUTPUT / CHANNEL       | 55mA                                                      |
| BASE PART NUMBER                 | MAX6977                                                   |
| APPLICATIONS                     | Lighting, Signage                                         |