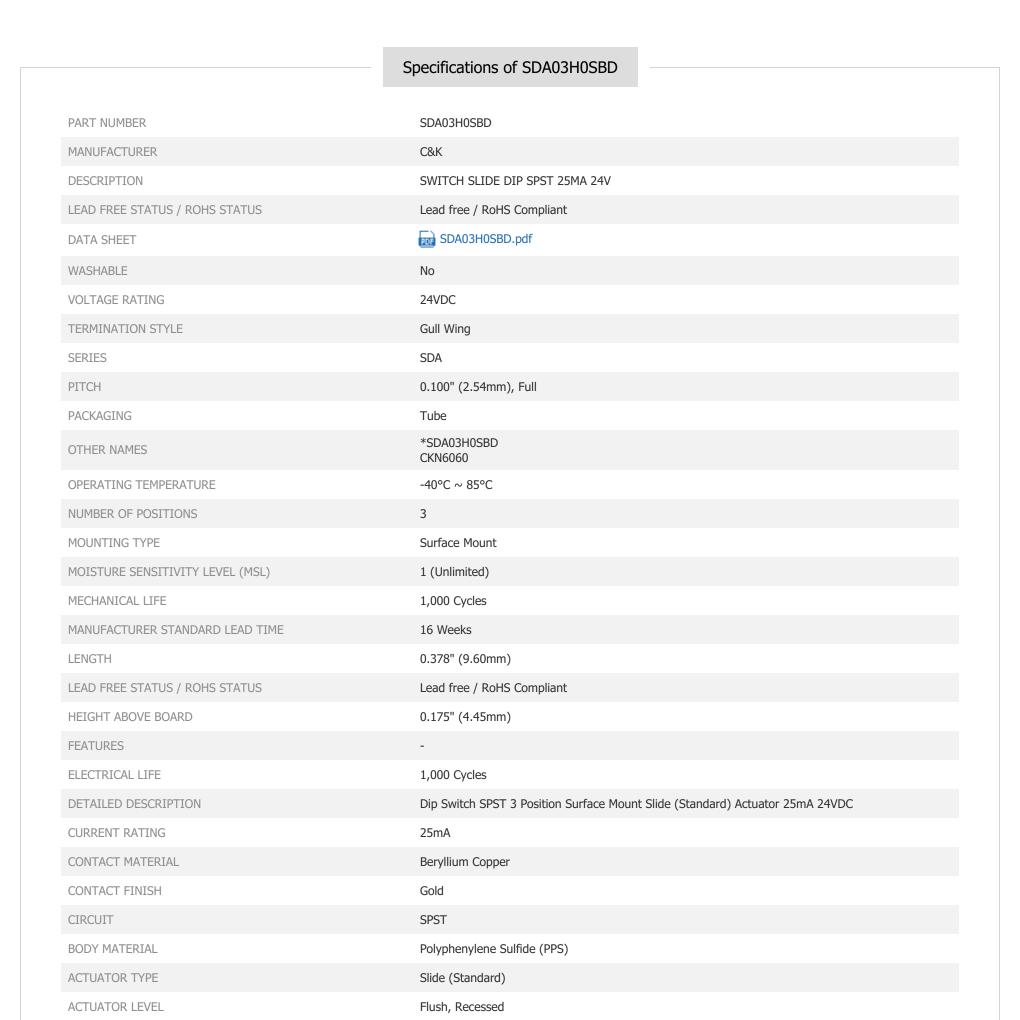

### SDA03H0SBD

Part Number:

Manufacturer/Brand:

Product description Datasheets:

**RoHs Status** Ship From

Shipment Way

SWITCH SLIDE DIP SPST 25MA 24V

SDA03H0SBD

SDA03H0SBD.pdf Lead free / RoHS Compliant

Hong Kong

C&K

DHL/Fedex/TNT/UPS/EMS

**REQUEST FOR QUOTATION** 