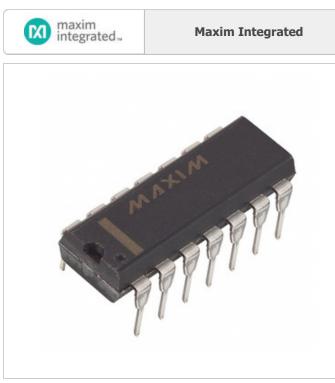

### **DS1222+** Details PDF

Image may be representation. See specifications for product details.

#### DS1222+

Maxim Integrated IC BANKSWITCH CMOS 14-DIP DS1222+.pdf 💒 Lead free / RoHS Compliant Hong Kong DHL/Fedex/TNT/UPS/EMS

#### **REQUEST FOR QUOTATION**

|                                  | Specifications of DS1222+  |
|----------------------------------|----------------------------|
|                                  |                            |
| PART NUMBER                      | DS1222+                    |
| MANUFACTURER                     | Maxim Integrated           |
| DESCRIPTION                      | IC BANKSWITCH CMOS 14-DIP  |
| LEAD FREE STATUS / ROHS STATUS   | Lead free / RoHS Compliant |
| DATA SHEET                       | DS1222+.pdf                |
| VOLTAGE - SUPPLY                 | 4.5 V ~ 5.5 V              |
| SUPPLIER DEVICE PACKAGE          | 14-PDIP                    |
| SERIES                           | -                          |
| PACKAGING                        | Tube                       |
| PACKAGE / CASE                   | 14-DIP (0.300", 7.62mm)    |
| OPERATING TEMPERATURE            | 0°C ~ 70°C                 |
| MOISTURE SENSITIVITY LEVEL (MSL) | 1 (Unlimited)              |
| LEAD FREE STATUS / ROHS STATUS   | Lead free / RoHS Compliant |
| CONTROLLER TYPE                  | Static RAM (SRAM)          |
| BASE PART NUMBER                 | DS1222                     |