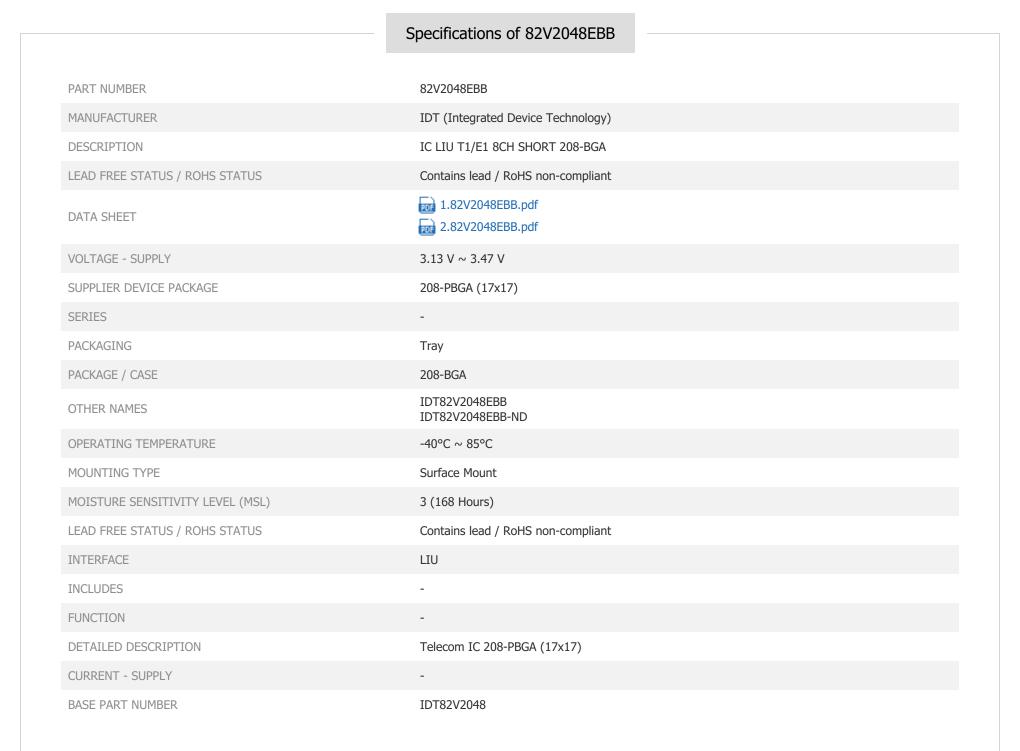

### 82V2048EBB

Part Number:

Manufacturer/Brand:

Product description

Datasheets:

RoHs Status Ship From Shipment Way 82V2048EBB

IDT (Integrated Device Technology)

Contains lead / RoHS non-compliant

IC LIU T1/E1 8CH SHORT 208-BGA

1.82V2048EBB.pdf

2.82V2048EBB.pdf

Hong Kong DHL/Fedex/TNT/UPS/EMS

**REQUEST FOR QUOTATION** 