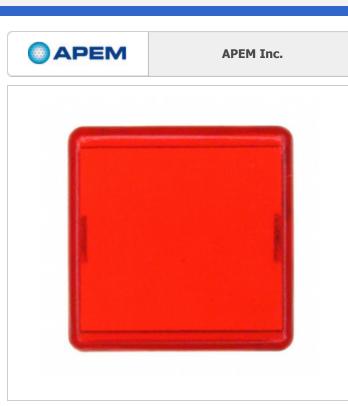

A0162B APEM Inc. SCREEN RED SQUARE A0162B.pdf 💒 Lead free / RoHS Compliant Hong Kong DHL/Fedex/TNT/UPS/EMS

### **REQUEST FOR QUOTATION**

Specifications of A0162B A0162B PART NUMBER MANUFACTURER APEM Inc. DESCRIPTION SCREEN RED SQUARE LEAD FREE STATUS / ROHS STATUS Lead free / RoHS Compliant DATA SHEET A0162B.pdf SHAPE Square SERIES A01 REQUIRES Switch Body OTHER NAMES 679-1344 MOISTURE SENSITIVITY LEVEL (MSL) 1 (Unlimited) LEAD FREE STATUS / ROHS STATUS Lead free / RoHS Compliant DETAILED DESCRIPTION Configurable Switch Lens Red Square COLOR Red (SELECT FIRST, THEN APPLY FILTERS) COMPATIBLE SERIES Apem, A01