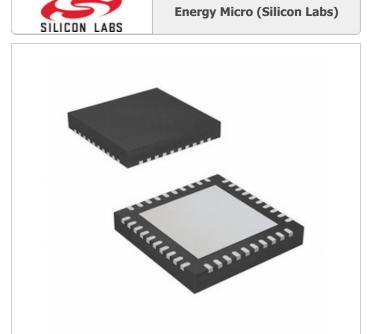

Image may be representation. See specifications for product details.

### **SI3203-B-FMR**

Part Number:

Manufacturer/Brand: Product description

Datasheets: **RoHs Status** 

Ship From

Shipment Way

SI3203-B-FMR

Energy Micro (Silicon Labs)

IC PROSLIC LINE FEED 100V 40QFN

Lead free / RoHS Compliant Hong Kong

DHL/Fedex/TNT/UPS/EMS

**REQUEST FOR QUOTATION** 