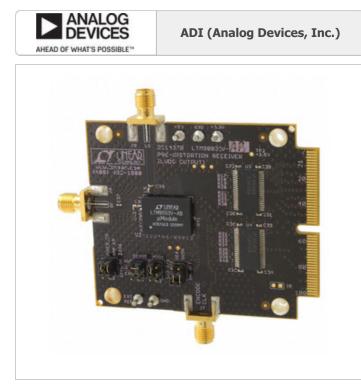

## DC1437B-AB

| Part Number:        |
|---------------------|
| Manufacturer/Brand: |
| Product description |
| Datasheets:         |
| RoHs Status         |
| Ship From           |

Shipment Way

DC1437B-AB ADI (Analog Devices, Inc.) BOARD EVAL LTM9003-AB I.DC1437B-AB.pdf I.DC1437B-AB.pdf Not applicable / Not applicable Hong Kong DHL/Fedex/TNT/UPS/EMS

#### **REQUEST FOR QUOTATION**

|                                  | Specifications of DC1437B-AB      |
|----------------------------------|-----------------------------------|
|                                  |                                   |
| PART NUMBER                      | DC1437B-AB                        |
| MANUFACTURER                     | ADI (Analog Devices, Inc.)        |
| DESCRIPTION                      | BOARD EVAL LTM9003-AB             |
| LEAD FREE STATUS / ROHS STATUS   | Not applicable / Not applicable   |
| DATA SHEET                       | n 1.DC1437B-AB.pdf                |
|                                  | 2.DC1437B-AB.pdf                  |
| ТҮРЕ                             | Pre-Distortion Receiver Subsystem |
| SUPPLIED CONTENTS                | Board(s)                          |
| SERIES                           | -                                 |
| MOISTURE SENSITIVITY LEVEL (MSL) | 1 (Unlimited)                     |
| MANUFACTURER STANDARD LEAD TIME  | 8 Weeks                           |
| LEAD FREE STATUS / ROHS STATUS   | Not applicable / Not applicable   |
| FREQUENCY                        | 184MHz                            |
| FOR USE WITH/RELATED PRODUCTS    | LTM9003                           |
| BASE PART NUMBER                 | LTM900                            |
|                                  |                                   |