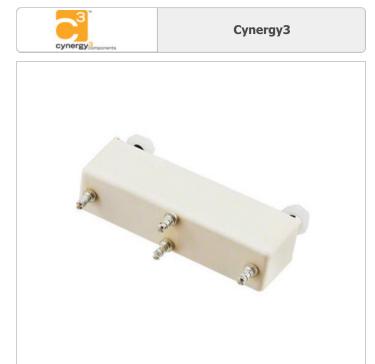

Image may be representation. See specifications for

product details.

#### **DBT72410P**

Part Number:

Manufacturer/Brand:

Product description

Datasheets: **RoHs Status** 

Ship From Shipment Way DBT72410P

Cynergy3

RELAY REED SPST-NC 2A 24V