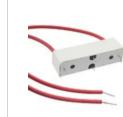

#### **DBT72410P**

Part Number:

Manufacturer/Brand:

Product description

Datasheets: **RoHs Status** 

Ship From Shipment Way DBT72410P

Cynergy3

RELAY REED SPST-NC 2A 24V

Lead free / RoHS Compliant

DBT72410P.pdf

Hong Kong

DHL/Fedex/TNT/UPS/EMS

**REQUEST FOR QUOTATION** 