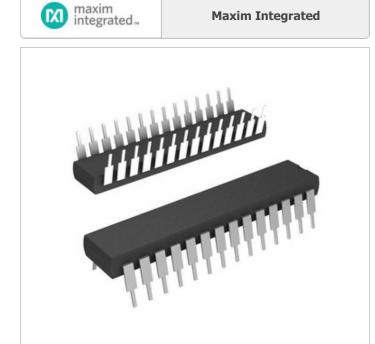

#### MAX266ACPI

Part Number:

Manufacturer/Brand:

Product description

RoHs Status Ship From

Shipment Way

Datasheets:

MAX266ACPI

Maxim Integrated

IC FILTER ACT PROG 28-DIP

1.MAX266ACPI.pdf

2.MAX266ACPI.pdf

Hong Kong DHL/Fedex/TNT/UPS/EMS

Contains lead / RoHS non-compliant

**REQUEST FOR QUOTATION** 

|                                  | Specifications of MAX266ACPI       |
|----------------------------------|------------------------------------|
|                                  |                                    |
| PART NUMBER                      | MAX266ACPI                         |
| MANUFACTURER                     | Maxim Integrated                   |
| DESCRIPTION                      | IC FILTER ACT PROG 28-DIP          |
| LEAD FREE STATUS / ROHS STATUS   | Contains lead / RoHS non-compliant |
| DATA SHEET                       | 1.MAX266ACPI.pdf 2.MAX266ACPI.pdf  |
| VOLTAGE - SUPPLY                 | 4.74 V ~ 12.6 V, ±2.37 V ~ 6.3 V   |
| SUPPLIER DEVICE PACKAGE          | 28-PDIP                            |
| SERIES                           | -                                  |
| PACKAGING                        | Tube                               |
| PACKAGE / CASE                   | 28-DIP (0.600", 15.24mm)           |
| NUMBER OF FILTERS                | 2                                  |
| MOUNTING TYPE                    | Through Hole                       |
| MOISTURE SENSITIVITY LEVEL (MSL) | 1 (Unlimited)                      |
| LEAD FREE STATUS / ROHS STATUS   | Contains lead / RoHS non-compliant |
| FREQUENCY - CUTOFF OR CENTER     | 140kHz                             |
| FILTER TYPE                      | Universal Switched Capacitor       |
| FILTER ORDER                     | 2nd                                |
| BASE PART NUMBER                 | MAX266                             |