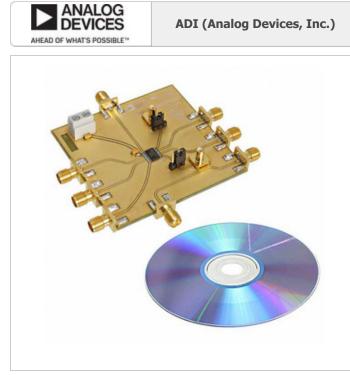

# EVAL-ADG936EBZ

| Part Number:        | EVAL-ADG936EBZ               |
|---------------------|------------------------------|
| Manufacturer/Brand: | ADI (Analog Devices, Inc.)   |
| Product description | BOARD EVALUATION FOR ADG936  |
| Datasheets:         | m 1.EVAL-ADG936EBZ.pdf       |
|                     | 2.EVAL-ADG936EBZ.pdf         |
| RoHs Status         | 💒 Lead free / RoHS Compliant |
| Ship From           | Hong Kong                    |
| Shipment Way        | DHL/Fedex/TNT/UPS/EMS        |
|                     |                              |

## **REQUEST FOR QUOTATION**

|                                  | Specifications of EVAL-ADG936EBZ                   |
|----------------------------------|----------------------------------------------------|
|                                  |                                                    |
| PART NUMBER                      | EVAL-ADG936EBZ                                     |
| MANUFACTURER                     | ADI (Analog Devices, Inc.)                         |
| DESCRIPTION                      | BOARD EVALUATION FOR ADG936                        |
| LEAD FREE STATUS / ROHS STATUS   | Lead free / RoHS Compliant                         |
| DATA SHEET                       | DE 1.EVAL-ADG936EBZ.pdf<br>DE 2.EVAL-ADG936EBZ.pdf |
| ТҮРЕ                             | Switch, SPDT                                       |
| SUPPLIED CONTENTS                | Board(s)                                           |
| SERIES                           | -                                                  |
| OTHER NAMES                      | EVALADG936EBZ                                      |
| MOISTURE SENSITIVITY LEVEL (MSL) | 1 (Unlimited)                                      |
| LEAD FREE STATUS / ROHS STATUS   | Lead free / RoHS Compliant                         |
| FREQUENCY                        | 1GHz                                               |
| FOR USE WITH/RELATED PRODUCTS    | ADG936                                             |
| BASE PART NUMBER                 | ADG936                                             |