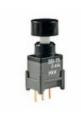

**REQUEST FOR QUOTATION** 

BB15AH-HC **NKK Switches** SWITCH PUSH SPDT 0.4VA 28V BB15AH-HC.pdf Lead free / RoHS Compliant Hong Kong

DHL/Fedex/TNT/UPS/EMS

Image may be representation. See specifications for product details.