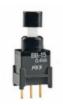

**REQUEST FOR QUOTATION** 

BB15AH-HC **NKK Switches** SWITCH PUSH SPDT 0.4VA 28V BB15AH-HC.pdf Lead free / RoHS Compliant Hong Kong

DHL/Fedex/TNT/UPS/EMS

Image may be representation. See specifications for product details.