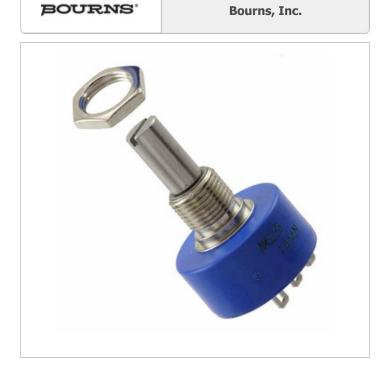

## AMS22B5A1BHASL122N

AMS22B5A1BHASL122N Part Number:

Manufacturer/Brand:

Ship From

Shipment Way

Bourns, Inc. SENSOR ROTARY 220DEG SOLDER LUG Product description

AMS22B5A1BHASL122N.pdf Datasheets: RoHs Status

Lead free / RoHS Compliant

Hong Kong

DHL/Fedex/TNT/UPS/EMS

**REQUEST FOR QUOTATION** 

|                                         | Specifications of AMS22B5A1BHASL122N                        |  |
|-----------------------------------------|-------------------------------------------------------------|--|
|                                         |                                                             |  |
| PART NUMBER                             | AMS22B5A1BHASL122N                                          |  |
| MANUFACTURER                            | Bourns, Inc.                                                |  |
| DESCRIPTION                             | SENSOR ROTARY 220DEG SOLDER LUG                             |  |
| LEAD FREE STATUS / ROHS STATUS          | Lead free / RoHS Compliant                                  |  |
| DATA SHEET                              | AMS22B5A1BHASL122N.pdf                                      |  |
| VOLTAGE - SUPPLY                        | 5V                                                          |  |
| TERMINATION STYLE                       | Solder Lug                                                  |  |
| TECHNOLOGY                              | Hall Effect                                                 |  |
| SUPPLIER DEVICE PACKAGE                 | -                                                           |  |
| SERIES                                  | AMS22B                                                      |  |
| ROTATION ANGLE - ELECTRICAL, MECHANICAL | 10° ~ 220°, Continuous                                      |  |
| RESISTANCE TOLERANCE                    | -                                                           |  |
| PACKAGING                               | Bulk                                                        |  |
| PACKAGE / CASE                          | Module, Slotted Shaft                                       |  |
| OUTPUT SIGNAL                           | Counterclockwise Increase                                   |  |
| OUTPUT                                  | Analog Voltage                                              |  |
| OPERATING TEMPERATURE                   | -40°C ~ 125°C                                               |  |
| MOUNTING TYPE                           | Panel Mount                                                 |  |
| MOISTURE SENSITIVITY LEVEL (MSL)        | 1 (Unlimited)                                               |  |
| LINEARITY                               | ±0.5%                                                       |  |
| LINEAR RANGE                            | -                                                           |  |
| LEAD FREE STATUS / ROHS STATUS          | Lead free / RoHS Compliant                                  |  |
| FOR MEASURING                           | Rotary Position                                             |  |
| DETAILED DESCRIPTION                    | Hall Effect Sensor Rotary Position Slotted Shaft Solder Lug |  |
| ACTUATOR TYPE                           | Slotted Shaft                                               |  |
|                                         |                                                             |  |