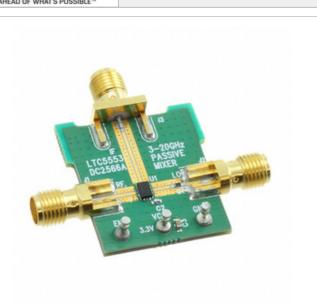

#### DC2566A

ADI (Analog Devices, Inc.)

DEMO BOARD FOR LTC5553

1.DC2566A.pdf

2.DC2566A.pdf Not applicable / Not applicable

Hong Kong DHL/Fedex/TNT/UPS/EMS

**REQUEST FOR QUOTATION** 

|                                  | Specifications of DC2566A       |
|----------------------------------|---------------------------------|
|                                  |                                 |
| PART NUMBER                      | DC2566A                         |
| MANUFACTURER                     | ADI (Analog Devices, Inc.)      |
| DESCRIPTION                      | DEMO BOARD FOR LTC5553          |
| LEAD FREE STATUS / ROHS STATUS   | Not applicable / Not applicable |
| DATA SHEET                       | 1.DC2566A.pdf<br>2.DC2566A.pdf  |
| TYPE                             | Mixer                           |
| SUPPLIED CONTENTS                | Board(s)                        |
| SERIES                           | -                               |
| MOISTURE SENSITIVITY LEVEL (MSL) | 1 (Unlimited)                   |
| MANUFACTURER STANDARD LEAD TIME  | 8 Weeks                         |
| LEAD FREE STATUS / ROHS STATUS   | Not applicable / Not applicable |
| FREQUENCY                        | 3GHz ~ 20GHz                    |
| FOR USE WITH/RELATED PRODUCTS    | LTC5553                         |
| BASE PART NUMBER                 | LTC5553                         |
|                                  |                                 |