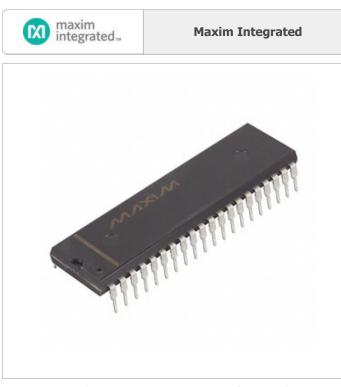

## DS1258AB-70 Details PDF

**DS1258AB-70** 

| Part Number:        | DS1258AB-70                        |  |
|---------------------|------------------------------------|--|
| Manufacturer/Brand: | Maxim Integrated                   |  |
| Product description | IC NVSRAM 2M PARALLEL 40EDIP       |  |
| Datasheets:         | DS1258AB-70.pdf                    |  |
| RoHs Status         | Contains lead / RoHS non-compliant |  |
| Ship From           | Hong Kong                          |  |
| Shipment Way        | DHL/Fedex/TNT/UPS/EMS              |  |
|                     |                                    |  |

### **REQUEST FOR QUOTATION**

Image may be representation. See specifications for product details.

|                                  | Specifications of DS1258AB-70                                              |
|----------------------------------|----------------------------------------------------------------------------|
|                                  |                                                                            |
| PART NUMBER                      | DS1258AB-70                                                                |
| MANUFACTURER                     | Maxim Integrated                                                           |
| DESCRIPTION                      | IC NVSRAM 2M PARALLEL 40EDIP                                               |
| LEAD FREE STATUS / ROHS STATUS   | Contains lead / RoHS non-compliant                                         |
| DATA SHEET                       | DS1258AB-70.pdf                                                            |
| WRITE CYCLE TIME - WORD, PAGE    | 70ns                                                                       |
| VOLTAGE - SUPPLY                 | 4.75 V ~ 5.25 V                                                            |
| TECHNOLOGY                       | NVSRAM (Non-Volatile SRAM)                                                 |
| SUPPLIER DEVICE PACKAGE          | 40-EDIP                                                                    |
| SERIES                           | -                                                                          |
| PACKAGING                        | Tube                                                                       |
| PACKAGE / CASE                   | 40-DIP Module (0.610", 15.495mm)                                           |
| OPERATING TEMPERATURE            | 0°C ~ 70°C (TA)                                                            |
| MOUNTING TYPE                    | Through Hole                                                               |
| MOISTURE SENSITIVITY LEVEL (MSL) | 1 (Unlimited)                                                              |
| MEMORY TYPE                      | Non-Volatile                                                               |
| MEMORY SIZE                      | 2Mb (128K x 16)                                                            |
| MEMORY INTERFACE                 | Parallel                                                                   |
| MEMORY FORMAT                    | NVSRAM                                                                     |
| LEAD FREE STATUS / ROHS STATUS   | Contains lead / RoHS non-compliant                                         |
| DETAILED DESCRIPTION             | NVSRAM (Non-Volatile SRAM) Memory IC 2Mb (128K x 16) Parallel 70ns 40-EDIP |
| BASE PART NUMBER                 | DS1258AB                                                                   |
| ACCESS TIME                      | 70ns                                                                       |