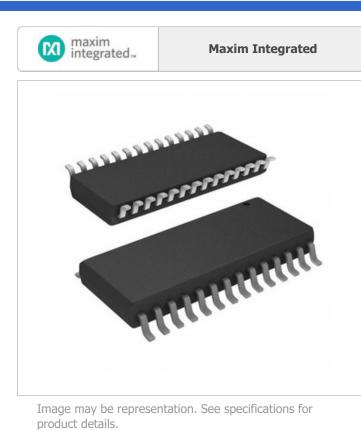

#### DS2109S

Maxim Integrated IC TERM SCSI PLUG/PLAY 28-SOIC DS2109S.pdf Contains lead / RoHS non-compliant Hong Kong DHL/Fedex/TNT/UPS/EMS

### **REQUEST FOR QUOTATION**

|                                  | Specifications of DS2109S               |
|----------------------------------|-----------------------------------------|
|                                  |                                         |
| PART NUMBER                      | DS2109S                                 |
| MANUFACTURER                     | Maxim Integrated                        |
| DESCRIPTION                      | IC TERM SCSI PLUG/PLAY 28-SOIC          |
| LEAD FREE STATUS / ROHS STATUS   | Contains lead / RoHS non-compliant      |
| DATA SHEET                       | DS2109S.pdf                             |
| VOLTAGE - SUPPLY                 | 4 V ~ 5.25 V                            |
| TYPE                             | SCSI                                    |
| SUPPLIER DEVICE PACKAGE          | 28-SOIC                                 |
| SERIES                           | -                                       |
| PACKAGING                        | Tube                                    |
| PACKAGE / CASE                   | 28-SOIC (0.295", 7.50mm Width)          |
| OPERATING TEMPERATURE            | 0°C ~ 70°C                              |
| NUMBER OF TERMINATIONS           | 18                                      |
| MOUNTING TYPE                    | Surface Mount                           |
| MOISTURE SENSITIVITY LEVEL (MSL) | 1 (Unlimited)                           |
| LEAD FREE STATUS / ROHS STATUS   | Contains lead / RoHS non-compliant      |
| DETAILED DESCRIPTION             | SCSI Terminator 18 Terminations 28-SOIC |
| BASE PART NUMBER                 | DS2109                                  |
|                                  |                                         |