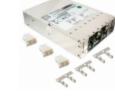

## **REQUEST FOR QUOTATION**

|                                  | Specifications of CA15-9-ADP |  |
|----------------------------------|------------------------------|--|
| PART NUMBER                      | CA15-9-ADP                   |  |
| MANUFACTURER                     | Multi-Tech Systems, Inc.     |  |
| DESCRIPTION                      | ADAPTER DE15-DE9 GLOBAL      |  |
| LEAD FREE STATUS / ROHS STATUS   | Lead free / RoHS Compliant   |  |
| DATA SHEET                       | CA15-9-ADP.pdf               |  |
| SERIES                           | -                            |  |
| OTHER NAMES                      | 881-1008<br>CA159ADP         |  |
| MOISTURE SENSITIVITY LEVEL (MSL) | 1 (Unlimited)                |  |
| LEAD FREE STATUS / ROHS STATUS   | Lead free / RoHS Compliant   |  |
| FOR USE WITH/RELATED PRODUCTS    | -                            |  |
| ACCESSORY TYPE                   | Adapter                      |  |