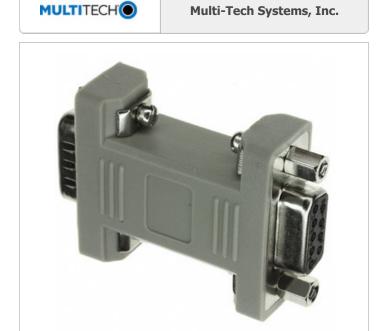

### **CA15-9-ADP**

Part Number:

Manufacturer/Brand: Product description

Datasheets: RoHs Status

Ship From

Shipment Way

Hong Kong

CA15-9-ADP

CA15-9-ADP.pdf Lead free / RoHS Compliant

Multi-Tech Systems, Inc. ADAPTER DE15-DE9 GLOBAL

DHL/Fedex/TNT/UPS/EMS

## **REQUEST FOR QUOTATION**

|                                  | Specifications of CA15-9-ADP |  |
|----------------------------------|------------------------------|--|
| PART NUMBER                      | CA15-9-ADP                   |  |
| MANUFACTURER                     | Multi-Tech Systems, Inc.     |  |
| DESCRIPTION                      | ADAPTER DE15-DE9 GLOBAL      |  |
| LEAD FREE STATUS / ROHS STATUS   | Lead free / RoHS Compliant   |  |
| DATA SHEET                       | CA15-9-ADP.pdf               |  |
| SERIES                           | -                            |  |
| OTHER NAMES                      | 881-1008<br>CA159ADP         |  |
| MOISTURE SENSITIVITY LEVEL (MSL) | 1 (Unlimited)                |  |
| LEAD FREE STATUS / ROHS STATUS   | Lead free / RoHS Compliant   |  |
| FOR USE WITH/RELATED PRODUCTS    | -                            |  |
| ACCESSORY TYPE                   | Adapter                      |  |