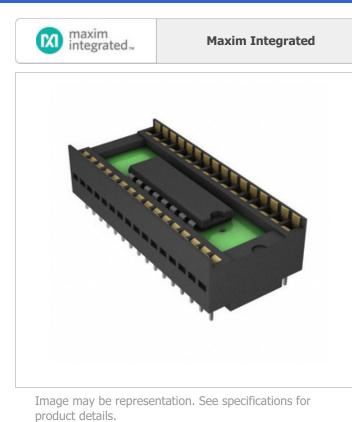

#### DS1216D

Maxim Integrated IC SMART/RAM 5V 256K/1M 32-DIP DS1216D.pdf Contains lead / RoHS non-compliant Hong Kong DHL/Fedex/TNT/UPS/EMS

### **REQUEST FOR QUOTATION**

|                                  | Specifications of DS1216D          |
|----------------------------------|------------------------------------|
|                                  |                                    |
| PART NUMBER                      | DS1216D                            |
| MANUFACTURER                     | Maxim Integrated                   |
| DESCRIPTION                      | IC SMART/RAM 5V 256K/1M 32-DIP     |
| LEAD FREE STATUS / ROHS STATUS   | Contains lead / RoHS non-compliant |
| DATA SHEET                       | DS1216D.pdf                        |
| VOLTAGE - SUPPLY                 | 4.5 V ~ 5.5 V                      |
| SUPPLIER DEVICE PACKAGE          | 32-DIP Socket                      |
| SERIES                           | -                                  |
| PACKAGING                        | Tube                               |
| PACKAGE / CASE                   | 32-DIP (0.600", 15.24mm) Socket    |
| OPERATING TEMPERATURE            | 0°C ~ 70°C                         |
| MOISTURE SENSITIVITY LEVEL (MSL) | 1 (Unlimited)                      |
| LEAD FREE STATUS / ROHS STATUS   | Contains lead / RoHS non-compliant |
| CONTROLLER TYPE                  | Smartwatch RAM                     |
| BASE PART NUMBER                 | DS1216                             |