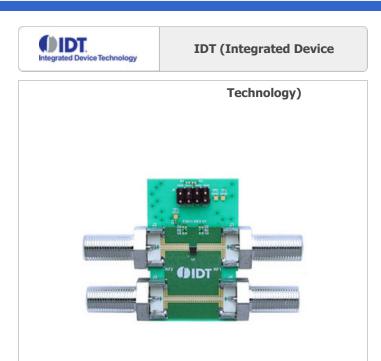

## **REQUEST FOR QUOTATION**

Image may be representation. See specifications for product details.

|                                  | Specifications of F2911EVBI        |
|----------------------------------|------------------------------------|
| PART NUMBER                      | F2911EVBI                          |
| MANUFACTURER                     | IDT (Integrated Device Technology) |
| DESCRIPTION                      | EVALUATION BOARD                   |
| LEAD FREE STATUS / ROHS STATUS   |                                    |
| DATA SHEET                       | F2911EVBI.pdf                      |
| ТҮРЕ                             | Switch, SPST                       |
| SUPPLIED CONTENTS                | Board(s)                           |
| SERIES                           | -                                  |
| OTHER NAMES                      | 800-3817                           |
| MOISTURE SENSITIVITY LEVEL (MSL) | 1 (Unlimited)                      |
| MANUFACTURER STANDARD LEAD TIME  | 20 Weeks                           |
| FREQUENCY                        | 1MHz ~ 3.5GHz                      |
| FOR USE WITH/RELATED PRODUCTS    | F2911                              |