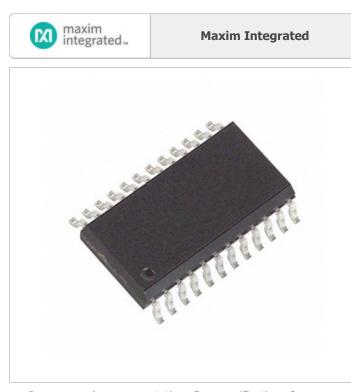

DS1609S-50+ Maxim Integrated IC SRAM 2K PARALLEL 24SOIC DS1609S-50+.pdf Lead free / RoHS Compliant Hong Kong DHL/Fedex/TNT/UPS/EMS

# **REQUEST FOR QUOTATION**

Image may be representation. See specifications for product details.

|                                  | Specifications of DS1609S-50+                                                |
|----------------------------------|------------------------------------------------------------------------------|
|                                  |                                                                              |
| PART NUMBER                      | DS1609S-50+                                                                  |
| MANUFACTURER                     | Maxim Integrated                                                             |
| DESCRIPTION                      | IC SRAM 2K PARALLEL 24SOIC                                                   |
| LEAD FREE STATUS / ROHS STATUS   | Lead free / RoHS Compliant                                                   |
| DATA SHEET                       | DS1609S-50+.pdf                                                              |
| WRITE CYCLE TIME - WORD, PAGE    | 50ns                                                                         |
| VOLTAGE - SUPPLY                 | 4.5 V ~ 5.5 V                                                                |
| TECHNOLOGY                       | SRAM - Dual Port, Asynchronous                                               |
| SUPPLIER DEVICE PACKAGE          | 24-SOIC                                                                      |
| SERIES                           | -                                                                            |
| PACKAGING                        | Tube                                                                         |
| PACKAGE / CASE                   | 24-SOIC (0.295", 7.50mm Width)                                               |
| OPERATING TEMPERATURE            | -40°C ~ 85°C (TA)                                                            |
| MOUNTING TYPE                    | Surface Mount                                                                |
| MOISTURE SENSITIVITY LEVEL (MSL) | 1 (Unlimited)                                                                |
| MEMORY TYPE                      | Volatile                                                                     |
| MEMORY SIZE                      | 2Kb (256 x 8)                                                                |
| MEMORY INTERFACE                 | Parallel                                                                     |
| MEMORY FORMAT                    | SRAM                                                                         |
| LEAD FREE STATUS / ROHS STATUS   | Lead free / RoHS Compliant                                                   |
| DETAILED DESCRIPTION             | SRAM - Dual Port, Asynchronous Memory IC 2Kb (256 x 8) Parallel 50ns 24-SOIC |
| BASE PART NUMBER                 | DS1609                                                                       |
| ACCESS TIME                      | 50ns                                                                         |