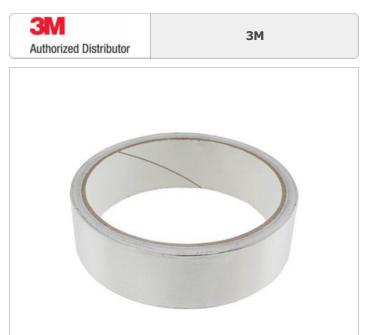

1-6-1120.pdf

TAPE ALUMINUM FOIL 25.4MMX5.5M

**REQUEST FOR QUOTATION** 

Image may be representation. See specifications for product details.

|                                  | Specifications of 1-6-1120     |
|----------------------------------|--------------------------------|
|                                  |                                |
| PART NUMBER                      | 1-6-1120                       |
| MANUFACTURER                     | 3M                             |
| DESCRIPTION                      | TAPE ALUMINUM FOIL 25.4MMX5.5M |
| LEAD FREE STATUS / ROHS STATUS   | Lead free / RoHS Compliant     |
| DATA SHEET                       | 1-6-1120.pdf                   |
| WIDTH                            | 1.000" (25.40mm)               |
| TYPE                             | Shielding Tape                 |
| THICKNESS - OVERALL              | 0.002" (0.05mm)                |
| SHAPE                            | -                              |
| SERIES                           | 1120                           |
| OTHER NAMES                      | 161120<br>3M11197              |
| OPERATING TEMPERATURE            | -                              |
| MOISTURE SENSITIVITY LEVEL (MSL) | 1 (Unlimited)                  |
| MATERIAL                         | Aluminum Foil                  |
| MANUFACTURER STANDARD LEAD TIME  | 3 Weeks                        |
| LENGTH                           | 18.000' (5.50m)                |
| LEAD FREE STATUS / ROHS STATUS   | Lead free / RoHS Compliant     |
| ADHESIVE                         | Conductive, Single Sided       |
|                                  |                                |