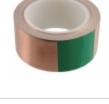

1-6-1120.pdf

TAPE ALUMINUM FOIL 25.4MMX5.5M

**REQUEST FOR QUOTATION** 

Image may be representation. See specifications for product details.

|                                  | Specifications of 1-6-1120     |
|----------------------------------|--------------------------------|
|                                  |                                |
| PART NUMBER                      | 1-6-1120                       |
| MANUFACTURER                     | 3M                             |
| DESCRIPTION                      | TAPE ALUMINUM FOIL 25.4MMX5.5M |
| LEAD FREE STATUS / ROHS STATUS   | Lead free / RoHS Compliant     |
| DATA SHEET                       | 1-6-1120.pdf                   |
| WIDTH                            | 1.000" (25.40mm)               |
| TYPE                             | Shielding Tape                 |
| THICKNESS - OVERALL              | 0.002" (0.05mm)                |
| SHAPE                            | -                              |
| SERIES                           | 1120                           |
| OTHER NAMES                      | 161120<br>3M11197              |
| OPERATING TEMPERATURE            | -                              |
| MOISTURE SENSITIVITY LEVEL (MSL) | 1 (Unlimited)                  |
| MATERIAL                         | Aluminum Foil                  |
| MANUFACTURER STANDARD LEAD TIME  | 3 Weeks                        |
| LENGTH                           | 18.000' (5.50m)                |
| LEAD FREE STATUS / ROHS STATUS   | Lead free / RoHS Compliant     |
| ADHESIVE                         | Conductive, Single Sided       |
|                                  |                                |