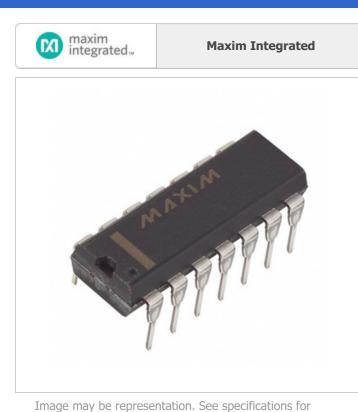

#### DS1222

Maxim Integrated IC BANKSWITCH CMOS 14-DIP DS1222.pdf Contains lead / RoHS non-compliant Hong Kong DHL/Fedex/TNT/UPS/EMS

### **REQUEST FOR QUOTATION**

|                                  | Specifications of DS1222           |
|----------------------------------|------------------------------------|
| PART NUMBER                      | DS1222                             |
| MANUFACTURER                     | Maxim Integrated                   |
| DESCRIPTION                      | IC BANKSWITCH CMOS 14-DIP          |
| LEAD FREE STATUS / ROHS STATUS   | Contains lead / RoHS non-compliant |
| DATA SHEET                       | DS1222.pdf                         |
| VOLTAGE - SUPPLY                 | 4.5 V ~ 5.5 V                      |
| SUPPLIER DEVICE PACKAGE          | 14-PDIP                            |
| SERIES                           | -                                  |
| PACKAGING                        | Tube                               |
| PACKAGE / CASE                   | 14-DIP (0.300", 7.62mm)            |
| OPERATING TEMPERATURE            | 0°C ~ 70°C                         |
| MOISTURE SENSITIVITY LEVEL (MSL) | 1 (Unlimited)                      |
| LEAD FREE STATUS / ROHS STATUS   | Contains lead / RoHS non-compliant |
| CONTROLLER TYPE                  | Static RAM (SRAM)                  |
| BASE PART NUMBER                 | DS1222                             |