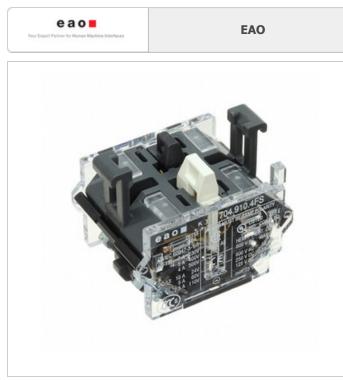

### **704.910.4FS** *Details PDF*

Image may be representation. See specifications for product details.

## 704.910.4FS

| Part Number:        | 704.910.4FS                      |  |
|---------------------|----------------------------------|--|
| Manufacturer/Brand: | EAO                              |  |
| Product description | SWITCHING ELEMENT SLOW-MAKE T 1N |  |
| Datasheets:         | m 704.910.4FS.pdf                |  |
| RoHs Status         | 💒 Lead free / RoHS Compliant     |  |
| Ship From           | Hong Kong                        |  |
| Shipment Way        | DHL/Fedex/TNT/UPS/EMS            |  |

### **REQUEST FOR QUOTATION**

| PART NUMBER704.910.4FSMANUFACTUREREAODESCRIPTIONSWITCHING ELEMENT SLOW-MAKE T 1NLEAD FREE STATUS / ROHS STATUSLead free / ROHS CompliantDATA SHEET501.910.4FS.pdfSERIES*OTHER NAMES998-2131<br>0.910.4FS.nDMANUFACTURER STANDARD LEAD TIME8 WeeksLEAD FREE STATUS / ROHS STATUSLead free / ROHS CompliantDTATE STATUS / ROHS STATUSLead free / ROHS CompliantDTATE STATUS / ROHS STATUSStatesDETAILED DESCRIPTIONConfigurable Contact Block                                                                                                                                                                                                                                                                                                                                                                                                                                                                                                                                                                                                                                                                                                                                                                                                                                                                                                                                                                                                                                                                                                                                                                                                                                                                                                                                                                                                                                                                                                                                                                                                     |                                 | Specifications of 704.910.4FS    |
|-------------------------------------------------------------------------------------------------------------------------------------------------------------------------------------------------------------------------------------------------------------------------------------------------------------------------------------------------------------------------------------------------------------------------------------------------------------------------------------------------------------------------------------------------------------------------------------------------------------------------------------------------------------------------------------------------------------------------------------------------------------------------------------------------------------------------------------------------------------------------------------------------------------------------------------------------------------------------------------------------------------------------------------------------------------------------------------------------------------------------------------------------------------------------------------------------------------------------------------------------------------------------------------------------------------------------------------------------------------------------------------------------------------------------------------------------------------------------------------------------------------------------------------------------------------------------------------------------------------------------------------------------------------------------------------------------------------------------------------------------------------------------------------------------------------------------------------------------------------------------------------------------------------------------------------------------------------------------------------------------------------------------------------------------|---------------------------------|----------------------------------|
| DESCRIPTIONSWITCHING ELEMENT SLOW-MAKE T 1NLEAD FREE STATUS / ROHS STATUSLead free / ROHS CompliantDATA SHEETImage: Total State Sta | PART NUMBER                     | 704.910.4FS                      |
| LEAD FREE STATUS / ROHS STATUSLead free / RoHS CompliantDATA SHEET\$704.910.4FS.pdfSERIES*OTHER NAMES948-233<br>04.910.4FS-NDMANUFACTURER STANDARD LEAD TIME8 WeeksLEAD FREE STATUS / ROHS STATUSLead free / ROHS Compliant                                                                                                                                                                                                                                                                                                                                                                                                                                                                                                                                                                                                                                                                                                                                                                                                                                                                                                                                                                                                                                                                                                                                                                                                                                                                                                                                                                                                                                                                                                                                                                                                                                                                                                                                                                                                                     | MANUFACTURER                    | EAO                              |
| DATA SHEETintegrationSERIES*OTHER NAMES1948-2131<br>04.910.4FS-NDMANUFACTURER STANDARD LEAD TIME8 WeeksLEAD FREE STATUS / ROHS STATUSLead free / ROHS Compliant                                                                                                                                                                                                                                                                                                                                                                                                                                                                                                                                                                                                                                                                                                                                                                                                                                                                                                                                                                                                                                                                                                                                                                                                                                                                                                                                                                                                                                                                                                                                                                                                                                                                                                                                                                                                                                                                                 | DESCRIPTION                     | SWITCHING ELEMENT SLOW-MAKE T 1N |
| SERIES   *     OTHER NAMES   1948-2131     NANUFACTURER STANDARD LEAD TIME   8 Weeks     LEAD FREE STATUS / ROHS STATUS   Lead free / RoHS Compliant                                                                                                                                                                                                                                                                                                                                                                                                                                                                                                                                                                                                                                                                                                                                                                                                                                                                                                                                                                                                                                                                                                                                                                                                                                                                                                                                                                                                                                                                                                                                                                                                                                                                                                                                                                                                                                                                                            | LEAD FREE STATUS / ROHS STATUS  | Lead free / RoHS Compliant       |
| OTHER NAMES   1948-2131     MANUFACTURER STANDARD LEAD TIME   8 Weeks     LEAD FREE STATUS / ROHS STATUS   Lead free / RoHS Compliant                                                                                                                                                                                                                                                                                                                                                                                                                                                                                                                                                                                                                                                                                                                                                                                                                                                                                                                                                                                                                                                                                                                                                                                                                                                                                                                                                                                                                                                                                                                                                                                                                                                                                                                                                                                                                                                                                                           | DATA SHEET                      | 704.910.4FS.pdf                  |
| OTHER NAMES 704.910.4FS-ND   MANUFACTURER STANDARD LEAD TIME 8 Weeks   LEAD FREE STATUS / ROHS STATUS Lead free / RoHS Compliant                                                                                                                                                                                                                                                                                                                                                                                                                                                                                                                                                                                                                                                                                                                                                                                                                                                                                                                                                                                                                                                                                                                                                                                                                                                                                                                                                                                                                                                                                                                                                                                                                                                                                                                                                                                                                                                                                                                | SERIES                          | *                                |
| LEAD FREE STATUS / ROHS STATUS Lead free / RoHS Compliant                                                                                                                                                                                                                                                                                                                                                                                                                                                                                                                                                                                                                                                                                                                                                                                                                                                                                                                                                                                                                                                                                                                                                                                                                                                                                                                                                                                                                                                                                                                                                                                                                                                                                                                                                                                                                                                                                                                                                                                       | OTHER NAMES                     |                                  |
| ·                                                                                                                                                                                                                                                                                                                                                                                                                                                                                                                                                                                                                                                                                                                                                                                                                                                                                                                                                                                                                                                                                                                                                                                                                                                                                                                                                                                                                                                                                                                                                                                                                                                                                                                                                                                                                                                                                                                                                                                                                                               | MANUFACTURER STANDARD LEAD TIME | 8 Weeks                          |
| DETAILED DESCRIPTION Configurable Contact Block                                                                                                                                                                                                                                                                                                                                                                                                                                                                                                                                                                                                                                                                                                                                                                                                                                                                                                                                                                                                                                                                                                                                                                                                                                                                                                                                                                                                                                                                                                                                                                                                                                                                                                                                                                                                                                                                                                                                                                                                 | LEAD FREE STATUS / ROHS STATUS  | Lead free / RoHS Compliant       |
|                                                                                                                                                                                                                                                                                                                                                                                                                                                                                                                                                                                                                                                                                                                                                                                                                                                                                                                                                                                                                                                                                                                                                                                                                                                                                                                                                                                                                                                                                                                                                                                                                                                                                                                                                                                                                                                                                                                                                                                                                                                 | DETAILED DESCRIPTION            | Configurable Contact Block       |