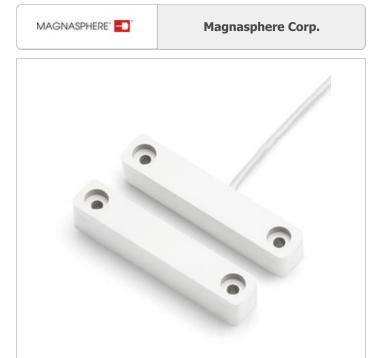

#### MSS-53SLW

Part Number:

Manufacturer/Brand:

Product description

Datasheets:

RoHs Status Ship From Shipment Way MSS-53SLW

Magnasphere Corp.

SENSOR BALL SW SPST-NO W LEADS

# **REQUEST FOR QUOTATION**

|                                  | Specifications of MSS-53SLW                           |
|----------------------------------|-------------------------------------------------------|
| '                                |                                                       |
| PART NUMBER                      | MSS-53SLW                                             |
| MANUFACTURER                     | Magnasphere Corp.                                     |
| DESCRIPTION                      | SENSOR BALL SW SPST-NO W LEADS                        |
| LEAD FREE STATUS / ROHS STATUS   | Lead free / RoHS Compliant                            |
| DATA SHEET                       | 1.MSS-53SLW.pdf 2.MSS-53SLW.pdf                       |
| VOLTAGE - SUPPLY                 | -                                                     |
| TYPE                             | Ball Switch                                           |
| TERMINATION STYLE                | Wire Leads                                            |
| SERIES                           | MSS                                                   |
| PACKAGE / CASE                   | Module                                                |
| OUTPUT TYPE                      | SPST-NO                                               |
| OPERATING TEMPERATURE            | -                                                     |
| MUST RELEASE                     | -                                                     |
| MUST OPERATE                     | -                                                     |
| MOISTURE SENSITIVITY LEVEL (MSL) | 1 (Unlimited)                                         |
| MANUFACTURER STANDARD LEAD TIME  | 4 Weeks                                               |
| LEAD FREE STATUS / ROHS STATUS   | Lead free / RoHS Compliant                            |
| DETAILED DESCRIPTION             | Magnetic Ball Switch Magnet SPST-NO Wire Leads Module |
| ACTUATOR MATERIAL                | Magnet                                                |